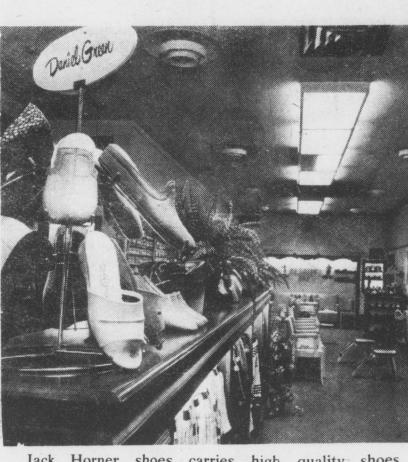

4 to 40 blooms per po

Jack Horner shoes carries high quality shoes, stockings, socks, etc., for men, women, and children. Photo above shows interior of Columbia store