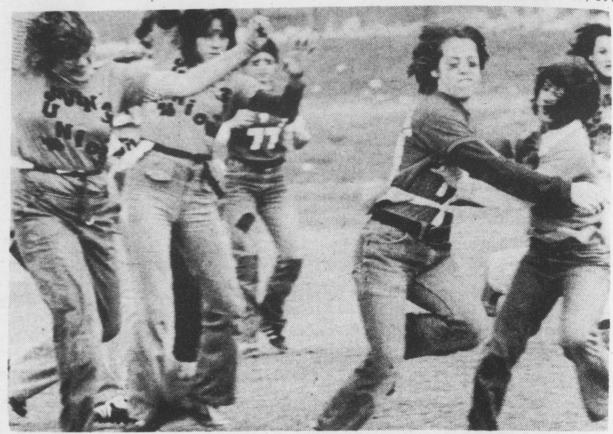

THE HOME CENTER

400 W. Bainbridge St. Elizabethtown, PA

367-1128

· OPEN 8 to 8 DAILY · 8 to 4 SATURDAY ·

The annual powder puff football game was held at E-town High last week. The senior girls beat the juniors in a hard-fought 16-12 contest (top photo). John Hartman-was crowned King Puff at halftime (lower photo).

photos by Mark Puffenberger