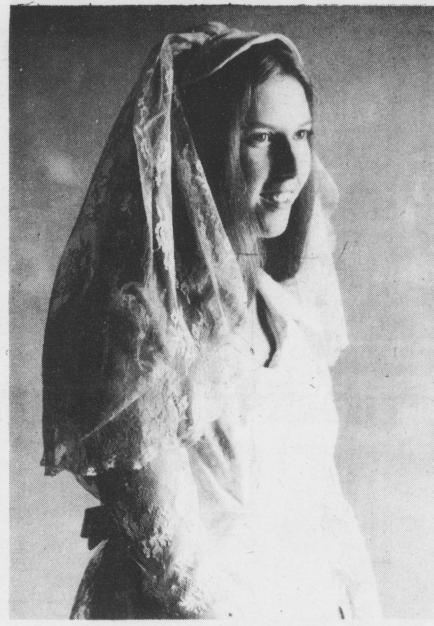

## Denise Lutz, Ronald Helm married

The marriage of Miss Denise Louise Lutz to Mr. Ronald M. Helm took place Saturday, November 6 at 11:00 a.m. St. Chiquies United Methodist Church, Mount Joy, with the Rev. Woodrow W. Kern officating.

Given in marriage by her mother and father, the bride wore an empire style gown of candlelight satin and galloon lace. The bodice was candlelight galloon lace offset by a scooped neckline and collar, the long sleeves were tight fitting with pearl button closings. The gown had a full galloon lace train highlighted by a satin bow. A mantilla of galloon lace completed the bridal gown. She carried a cascade bouquet of tiny white roses and blue carnations.