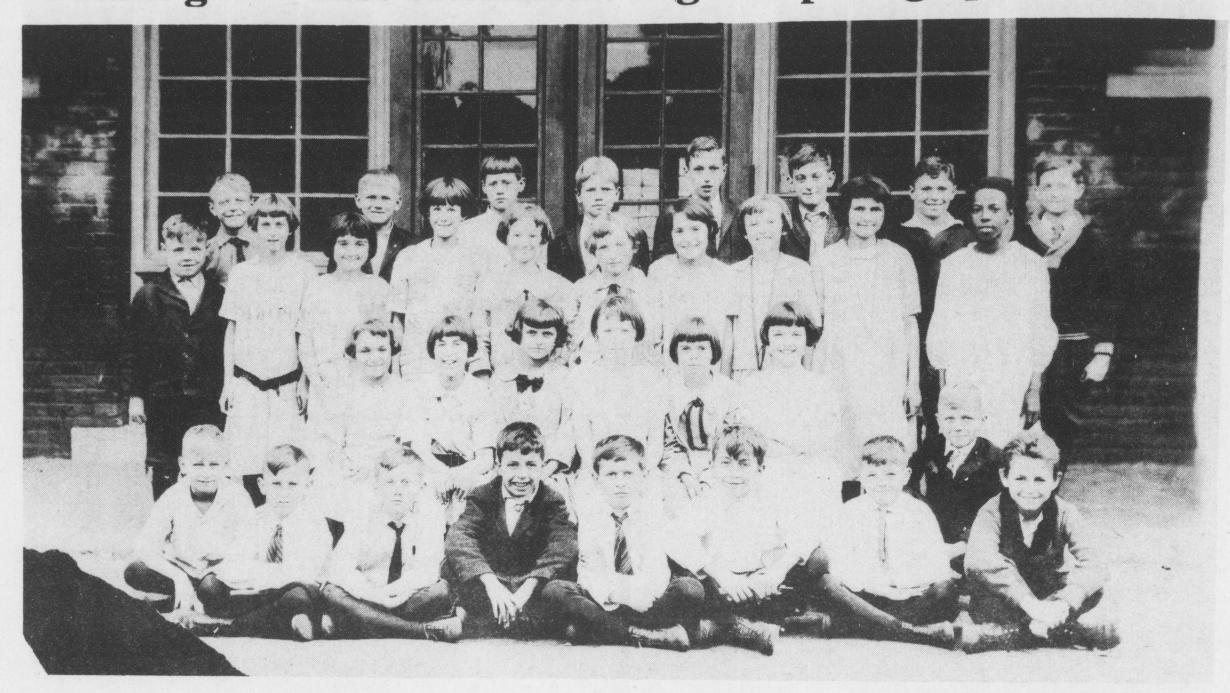

## Fourth grade class of Marietta High as photographed in 1933

Pictured above is the 4th grade class of Marietta High School as it appeared in 1933. Front row left to right: Harry Campbell, Charles Zink, Paul Preston, William Simmons, Morrell Shields, Claude Fahringer, Ben Simmons, James Nissley, unknown. 2nd row, 1 to r.: Margaret Brill Miller, Elizabeth Fahringer, Thelma Bowers, Helen Sargen McElroy, Sue Schock Oliver, Frances Billmeyer Cooper. 3rd

row, I to r: Harry Eurich, Emily Blottenberger, Margaret Pleam Hinkle, Dorothy Eurich, Helen Reisinger Smith, Ruth Walters Charles, unknown, Sara Paules, Margaret Reichard, and Kate Stewart Craig. 4th row I to r: Edgar Appley, William Nagle, William Baker, Harry Wiseman, Ted Nissley, James Blymier, Ed Reich, Ray Boyles. The photo was loaned to the Susquehanna Times by Margaret Hinkle.