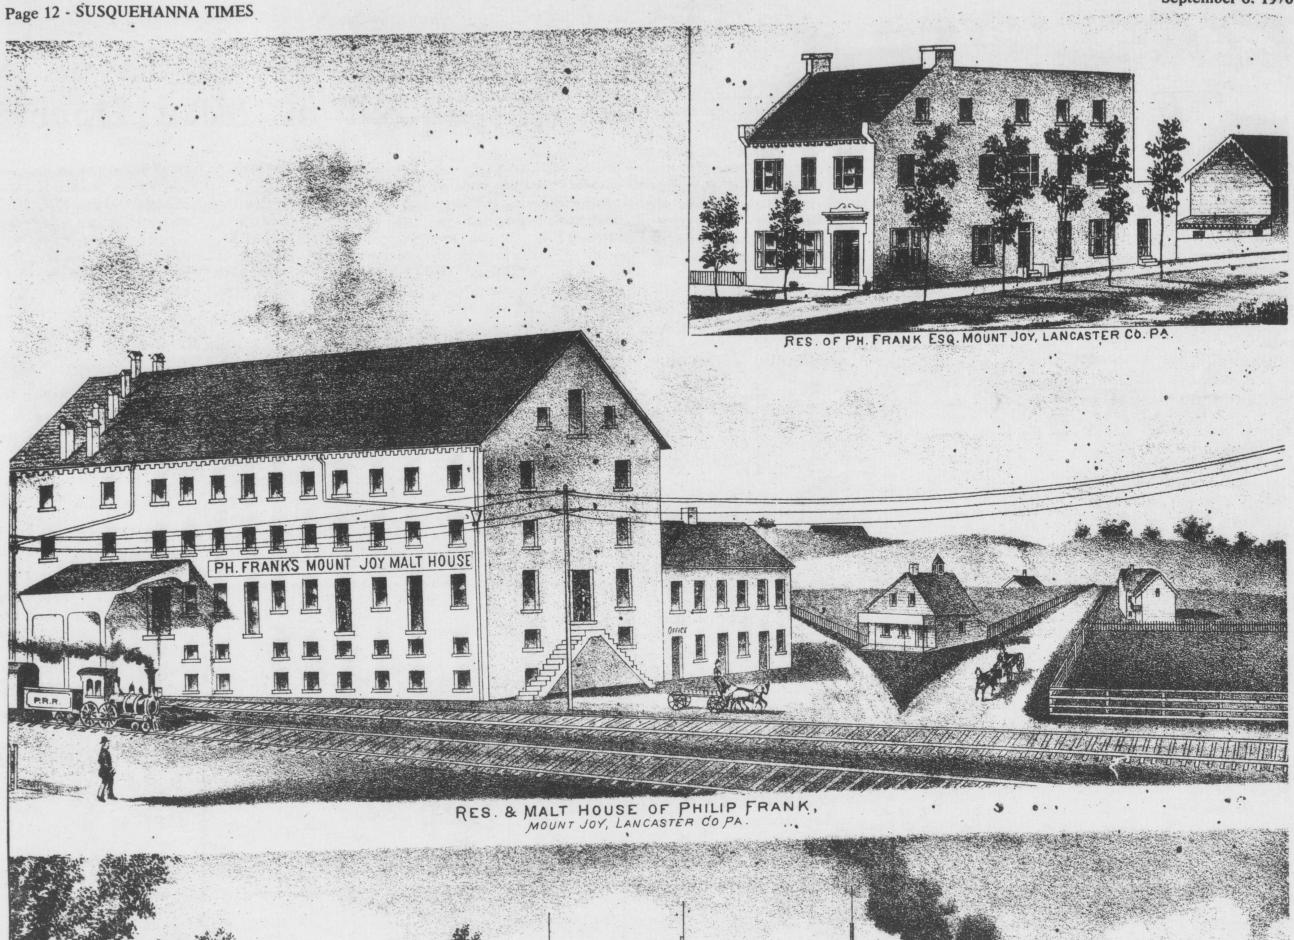

## Recognize these?

The pictures shown here are from the 1875 Historical Atlas of Lancaster County, Pa. by Everts and Stewart. The Atlas has recently been reproduced from the original, owned by H. Clifford Kreisle, Lancaster, under the sponsor-ship of the Lancaster Coun-ty Historical Society. The Copies can be purchased through the Lancaster County Historical Society Atlas was printed by The

Bookmark, Knightstown, Indiana.

for \$16.50.

Maps and drawings from the Atlas will be repro-duced in the **Susquehanna** 

Times as space permits. We are grateful to the Lancaster County Historical

Society for permission to reprint portions of the Atlas, and we congratulate the Society for making this Atlas available to the public.