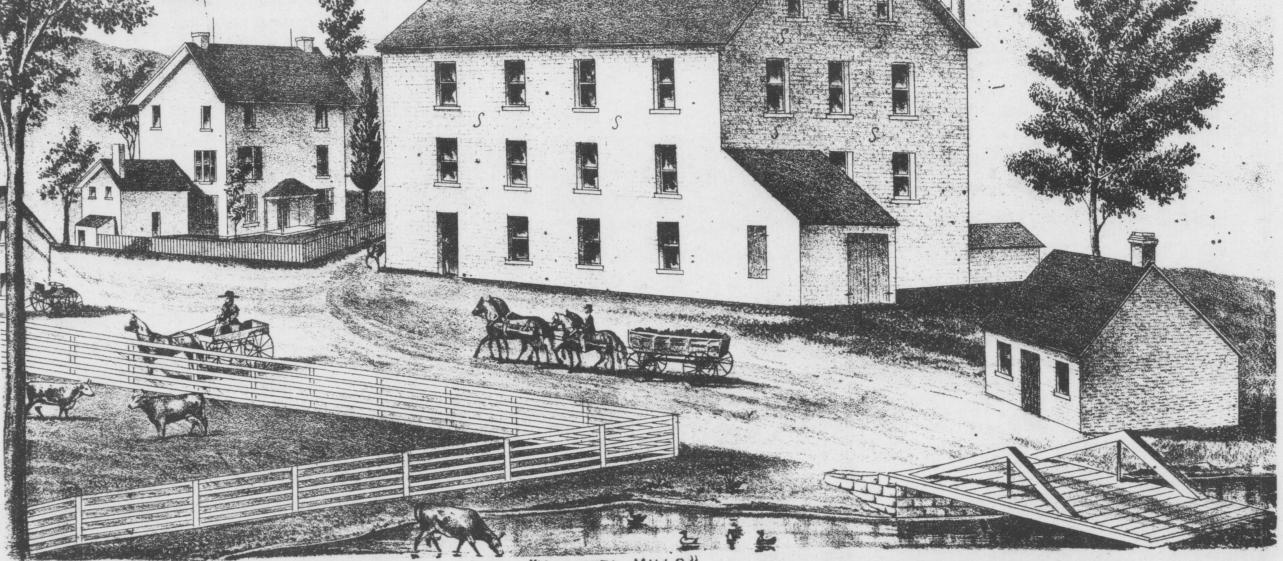

September 8. 1976

"MARIETTA MILLS" RES. AND MILL OF J.H.MUSSER ESQ. E.DEONEGAL TP. LANCASTER CO.PA.

## Recognize these?

The pictures shown here are from the 1875 Historical Atlas of Lancaster County, Pa. by Everts and Stewart. The Atlas has recently been reproduced from the original, owned by H. Clifford Kreisle, Lancaster, under the sponsor-ship of the Lancaster Coun-ty Historical Society. The Copies can be purchased through the Lancaster County Historical Society Atlas was printed by The

Bookmark, Knightstown, Indiana.

for \$16.50.

Maps and drawings from the Atlas will be repro-duced in the **Susquehanna** 

Times as space permits. We are grateful to the Lancaster County Historical

Society for permission to reprint portions of the Atlas, and we congratulate the Society for making this Atlas available to the public.