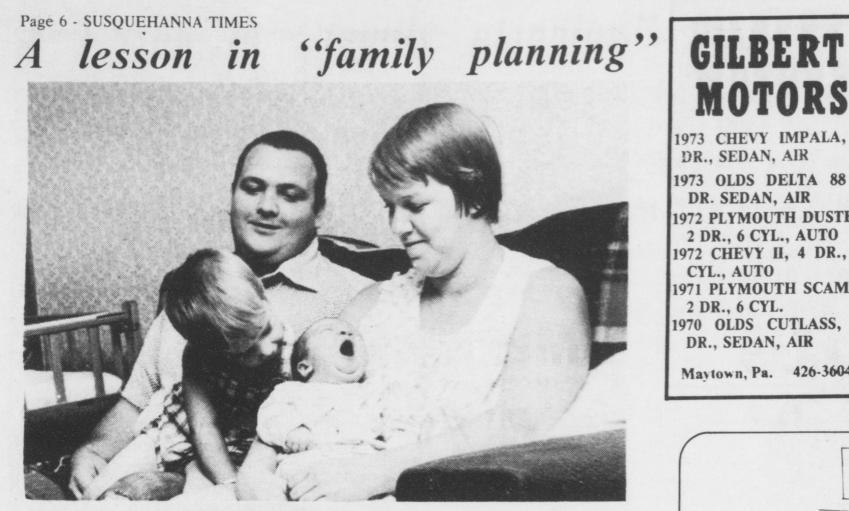

Photo shows Jimmy Smith kissing Constance Nadine, his new sister, while their parents watch. Little Constance doesn't seem too impressed by the fact that she was born exactly two years, to the day, after her brother. Being photograhed and kissed didn't impress her either. She's yawning in the picture.

Mr. and Mrs. James were born exactly two Smith, 339 East Market Street, Marietta, have a great sense of timing.

Their children, Jimmy and Constance Nadine,

years apart. Both were born on August 23, both weighed 9 lb. 2 oz. and

seems to think his newborn sister was an excellent birthday present. He likes to kiss the baby, and calls his mother to the rescue

I haul better furniture direct from the Carolina factories. NO SECONDS. Prices are just above nice used things.

both were delivered by Dr. George Brady. Two-year old Jimmy

when she cries.

131/2 oz. 98c

New family size 3 pack PRINGLES

| Hersheypark<br>FRANKS                 | 89c lb.        |
|---------------------------------------|----------------|
| Store sliced<br>BOILED HAM            | \$1.59 lb.     |
| 7-up in 12 oz. cans<br>THE UNCOLA     | 6 pack 98c     |
| Frozen Shurfine<br>LEMONADE 6 oz.     | can 2 for 29c  |
| Hormels<br>SPAM Lunchmeat in<br>a can | 12 oz. 98c Co  |
| Closed Monday, Sep                    | t. 6—Labor Day |
| BEND                                  | ER'S Jo        |
| phone 898-2331                        | ŞALUNGA, PA.   |