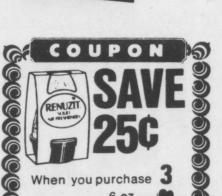

6 oz. RENUZIT SOLID AIR FRESHENERS

STEHMAN'S Limit 1 Coupon Expires August 14

COUPON CODE FRS-24 Geocococo

Quantities Limited - Rights Reserved

BLEACH

CRISCO

\$1.39

With \$10.00 Purchase or More additional 6 packs \$1.19 12 oz.