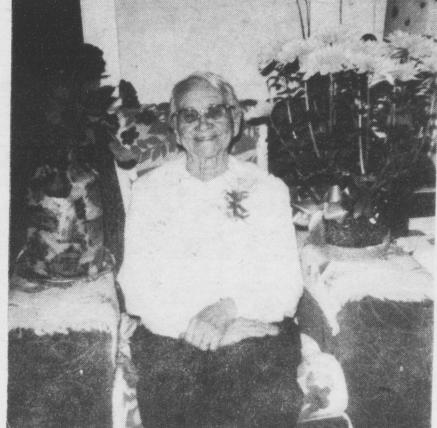

#### Mrs. John Sliver celebrates 80 years

A birthday dinner was held May 8 at the Lancaster County Farm Diner, for Mrs. John Sliver, 123 S. Barbara St., Mount Joy in honor of her 80th birthday.

She received many lovely cards, gifts and flowers.

Mabel has lived in Mount Joy since 1937 and enjoys living here.

Probably not . . . so many manufacturers are offering you special deals, from gimmicks to gadgets to rebates if you buy their central air conditioning system. But, we all know it's hard to get something for nothing — it's built into the selling price.