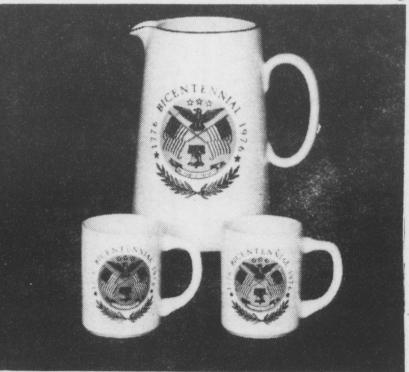

PLUS....a special commemorative gift for you!

You'll receive two free commemorative mugs when you.....

- Open a NEW Savings Account of \$50.00 or more.
- Add \$50.00 to your present Union National Savings Account.

The mugs were custom designed for our community! They feature a multi-color Bicentennial Eagle and Flag Design on one side, and the Union National Eagle in a custom design on the other. You can complete your mug set, by purchasing the handsome matching pitcher at an attractive price! The mugs and pitchers are dated and are sure to become collectors items.