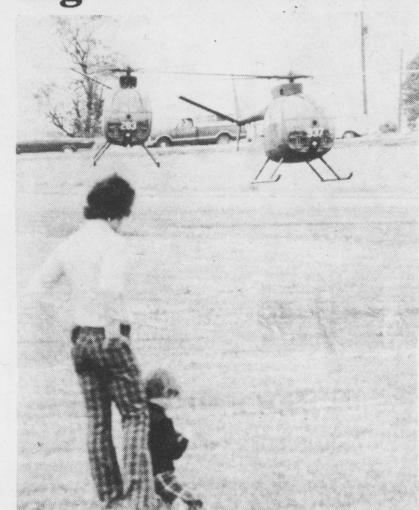

## Big crowd at air show

Spectators watch a pair of army helicopters perform maneuvers at the Elizabethtown-Marietta Airport near Maytown.

The E-town Marietta Airport was jammed with people and planes during the air show last weekend.

All sorts of aircraft, including some antiques,

were on display.

Helicopters executed precision manuvers and stunt pilots performed over the field.

Glider and plane rides were available.