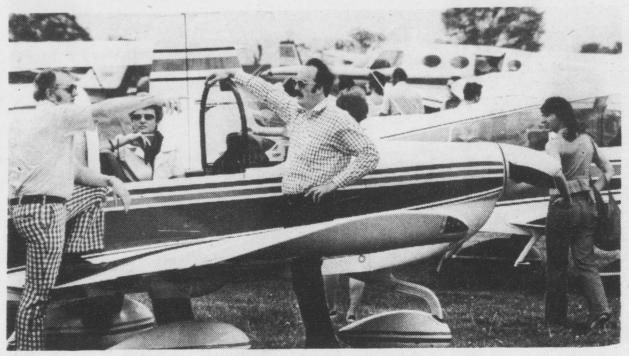

All sorts of aircraft, including some antiques,

were on display.

Helicopters executed precision manuvers and stunt pilots performed over the field.

Glider and plane rides were available.

SAME?

\* SPECIAL GREEN STAMP BONUS WITH PURCHASE.

NOTARY SERVICE

R. D. 2, Rt. 230 West, Mount Joy, Pa. 17552 Telephone 653-4650 - Monday thru Saturday

Flying enthusiasts discuss airplanes at the air show.