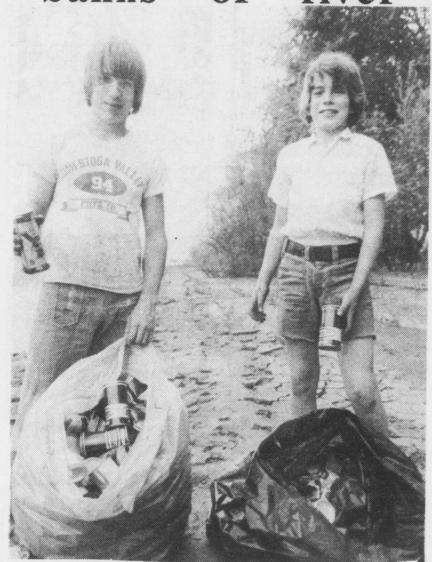

#### Kids clean up of banks river

Richard Bentley (left) and Andrew deVitry (right) have been picking up beer and soft drink cans along the Marietta rivershre. The boys sell the aluminum cans to Paul Herr who recycles them.