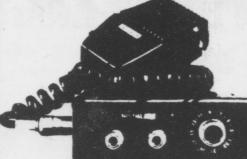

### **CB & Monitoradio/Scanner HEADQUARTERS**

**Complete Selection** CB's **SCANNERS ANTENNAS ACCESSORIES** 

> Pace 143 \$99.95 Royce 1-600 \$99.95

Midland 13-862 \$99.95

400

Regency CR-202 \$99.95

Crystals with purchase only \$3.95 each

MONITORADIO/SCANNER Hi-low Ultra-hi CHANNEL SCANNER — Only \$141.00 list price \$169.00 **OTHER MAKES & MODELS FROM \$79.95** 