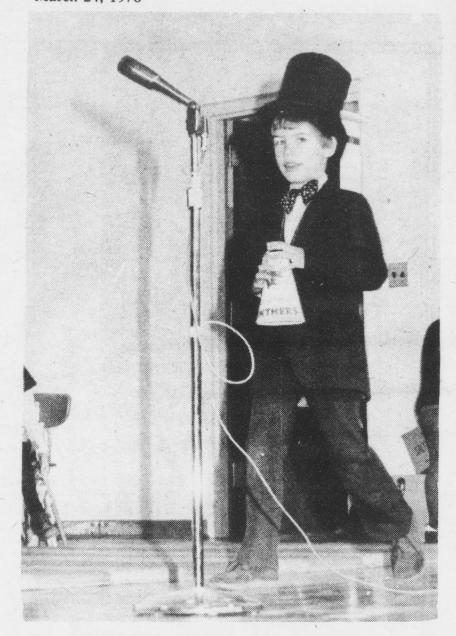

Erin Phalen did a great job as ringmaster.

The audience oohed and aahed as tightrope walker Lori Gainer performed.