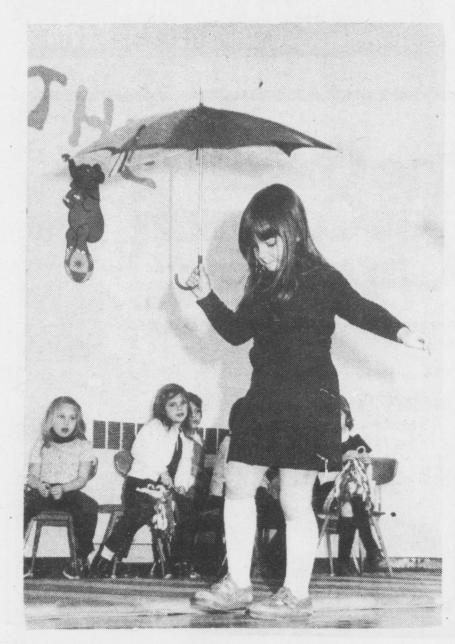

Erin Phalen did a great job as ringmaster.

The audience oohed and aahed as tightrope walker Lori Gainer performed.