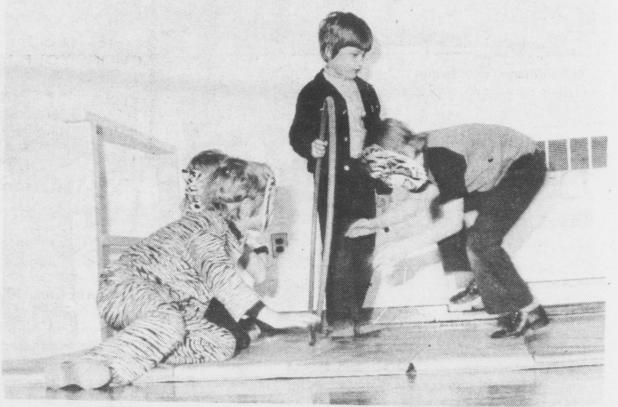

Tiger tamer Scott Dillow performed feats of daring with tigers Tim Rankin, Jerry Shue and Lee Bradly.