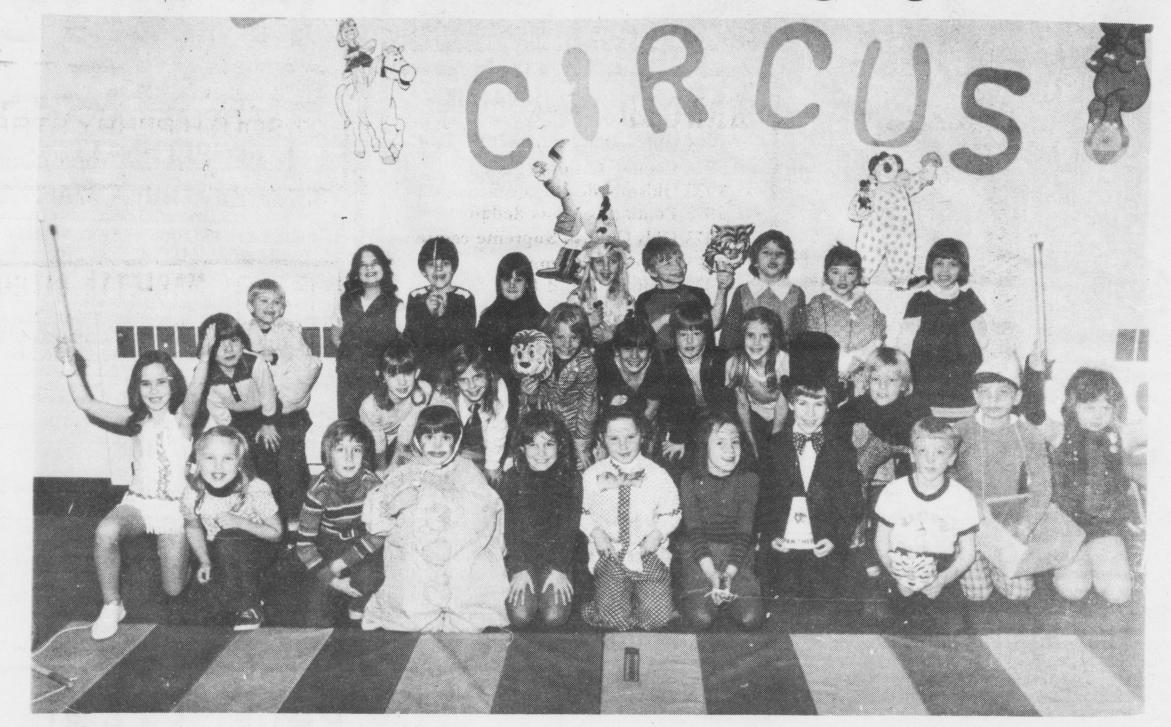

## The kids were on the other side of the three big rings at Grandview

The students in Mrs. Claudia Webb's first grade class at Granview staged their own circus last week. Those who participated were: Heidi Betz, Lee Bradley, Scott Dillow, Denise Emenheiser, Kelle Jo Forry, Michele Frantz, Lori Gainer, Annmarie Hackett, Sarah Harnish, Kelly Hess, Todd Lauver, Stephen Licht, Sandra Martin, Kelly Mc-Comsey, Timothy McGarvey Angela McKain, Angela

Clown Sarah Harnish threw peanuts at the audience after the show.

Miller, Melissa Miller, Michelle Neiss, Scott Ney, Donna Pekarek, Erin Phalen, Timothy Rankin, Lisa Shannon, Brent Tyson, Jerry Shue, Donald Wagner and Jeanne Woody.

Jeff Nolt and Crong Nguyen were absent from the group picture.

Strong man Todd Lauver impressed his schoolmates with his great strength.

Michelle Neiss (left), Sarah Harnish (center), and Michele Frantz cavorted as clowns.