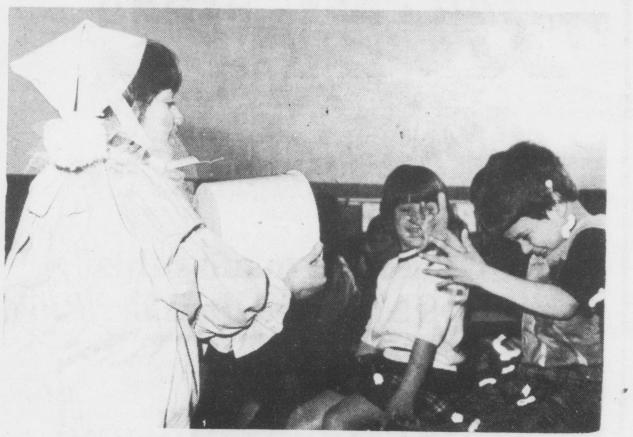

Clown Sarah Harnish threw peanuts at the audience after the show.

Miller, Melissa Miller, Michelle Neiss, Scott Ney, Donna Pekarek, Erin Phalen, Timothy Rankin, Lisa Shannon, Brent Tyson, Jerry Shue, Donald Wagner and Jeanne Woody.