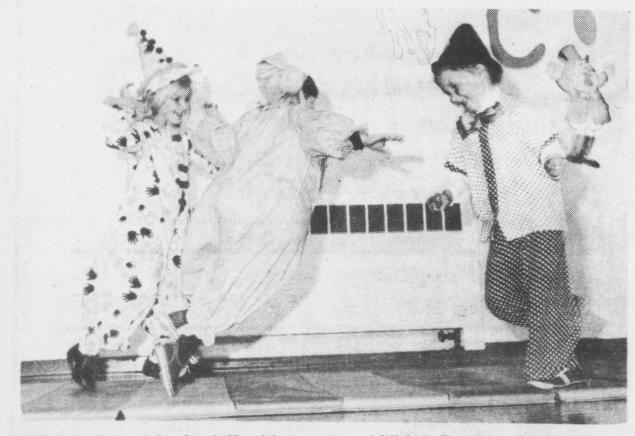

Jeff Nolt and Crong Nguyen were absent from the group picture.

Strong man Todd Lauver impressed his schoolmates with his great strength.

Michelle Neiss (left), Sarah Harnish (center), and Michele Frantz cavorted as clowns.