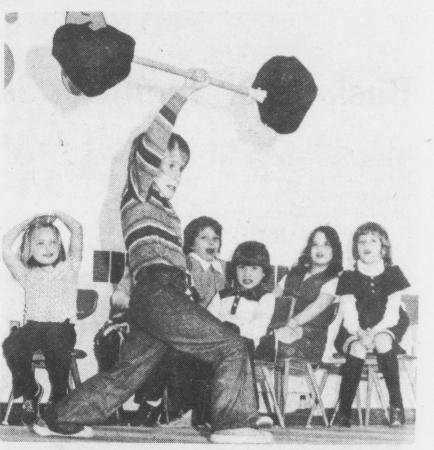

Jeff Nolt and Crong Nguyen were absent from the group picture.

Strong man Todd Lauver impressed his schoolmates with his great strength.

Michelle Neiss (left), Sarah Harnish (center), and Michele Frantz cavorted as clowns.