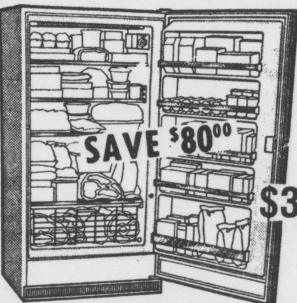

# Frigidaire Custom Deluxe Mobile Dishwasher

Model DW-CDM Super-Surge Washing Action scrubs soft food wastes off tableware, pots and pans: eliminates the need for pre-rinsing of soiled dishes.

\$269.95

### Frigidaire **Upright Freezer**

Model UF-160

A full 16:0 cu ft of refrigerated space inside 5 full-width storage areas including one 3-position adjustable shelf.

\$304.95

30-36 W. MARKET ST., MARIETTA

TEL. 426-3122 OPEN FRIDAY TIL 8 P.M.