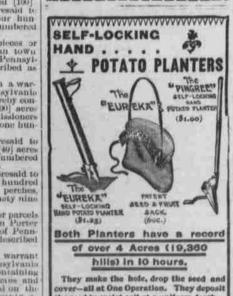

cover-all at One Operation. They deposit the seed in moist soil at a uniform depth. THEF GAVE TIME. THEY SPARE FACIOUR. They work in any soil suitable for potat-rowing. No stooping i hence no backache otatoes thus put in withsiand drouth better fotatoes of uniform size, practically all mer hantable. Band for free pamphlet : Manf'd by "Printes-How to Plant Them. THE GREENVILLE FLANTER CO. GREENVILLE, MICH