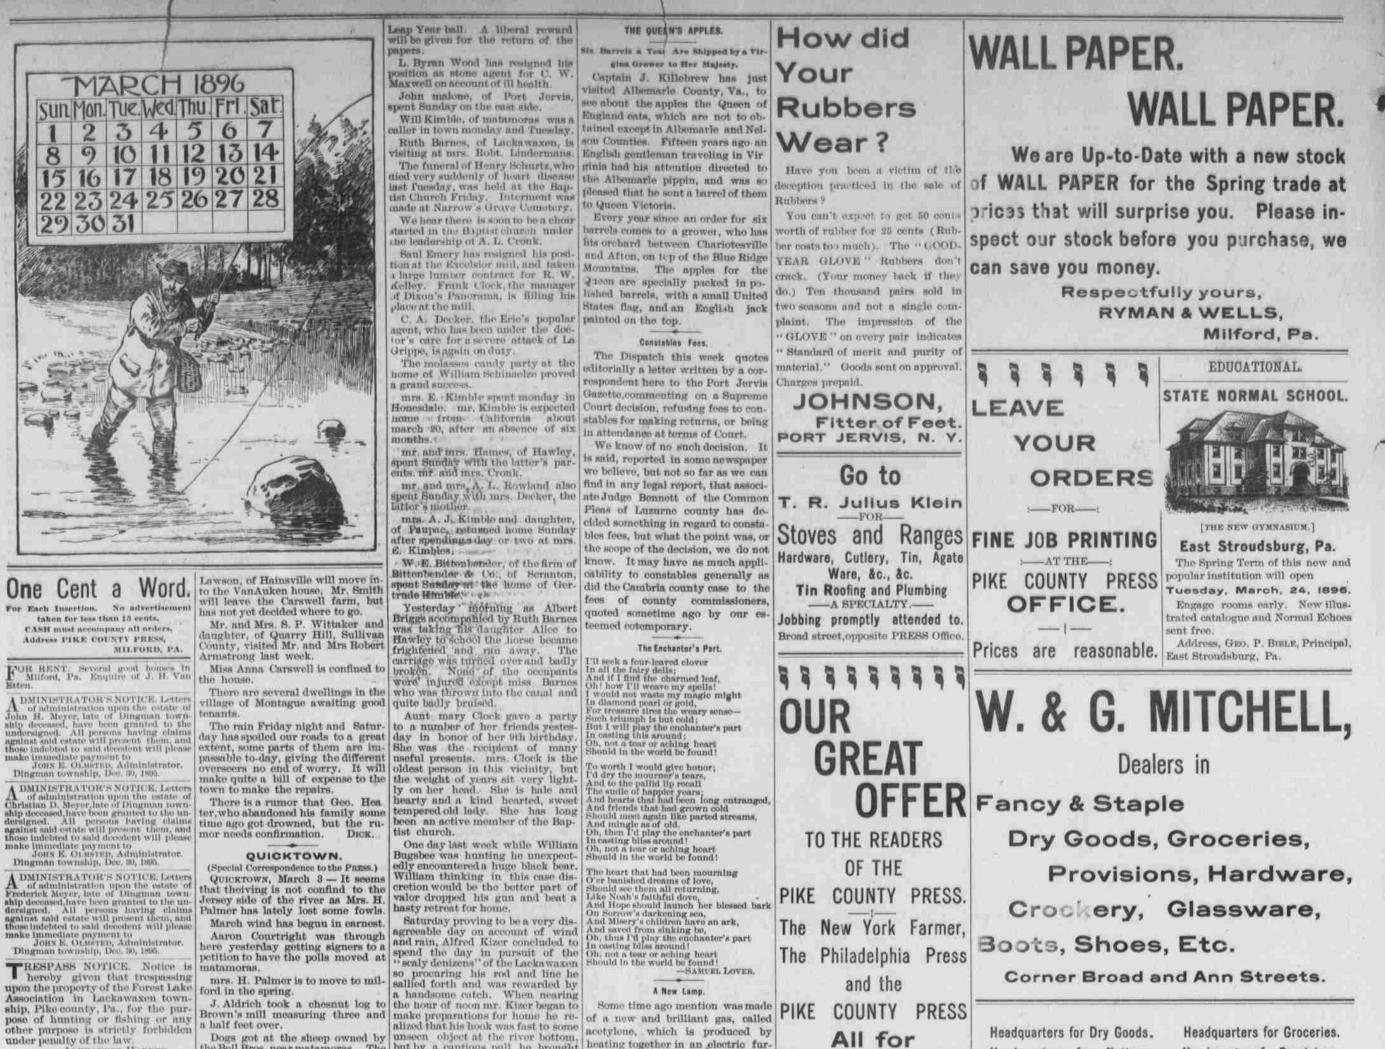

acetylene, which is produced by heating together in an electric furforth, what he supposed was the river bottom. It proved, however, to be a German carp weighing 10<sup>1</sup>/<sub>2</sub> nonnels Occasion. At a very high OCCASIONAL.