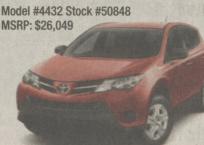

\$500 \$1,500 NEW 2013 RAV4 LE AWD

**50 DUE AT DELIVERY!** 

for up to 60 mos.1 \$500

% APR

per mo. for 36 mos., 35 payments remaining Customer Cash!'

NEW 2014 TACOMA REG CAB 4X4

Model #7503 Stock #50659 (4 Cyl., Manual Trans., 5-Speed) MSRP: \$22,940