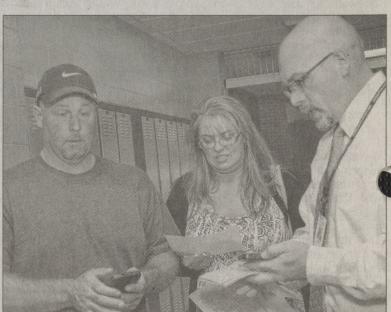

Student Floyd McCroy, of Dallas, gets help straightening out his locker from his father Floyd McCroy and Angela Waitword at Lake-Lehman Senior High School duing the annual Open House at the school.

Principal Doug Klopp, right, explains to parents Brett and Karen Evans how to access apps that will help them keep track of their child's schedules.