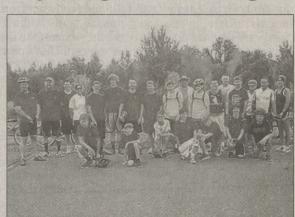

## Scouts complete cycling merit badge

Members of Boy Scout Troop #155 of Trucksville and Boy Scout Troop 281 of Dallas recently completed the requirements for the BSA Cycling Merit Badge. This consisted of multiple rides of 10, 15, 25, 35 and 50 miles, combined with bicycle maintenance and complete knowledge of PA bike laws. Pictured are the Scouts, merit badge counselors and participating parents from both troops prior to the 50-mile

From left, first row, Alex McCarthy, Matt Magnotta, Vince Vespico, Jeff Hughes, Ivan Gingo, Ryan Kelly, Paul Hurn. Second row, Tom Gurzynski, Mark Lofing, Hugh Hughes, Louise Alabre Trumm, Joe Blaine, Steve Lofing, Jarod Blockus, Ryan Trumm, Hunter Hughes, Paul Smith, James Hughes, Corey McAndrews, Steve McAndrews, Michael Santora, Trudy McAndrews, Tony Fioti, Kelly Vespico.