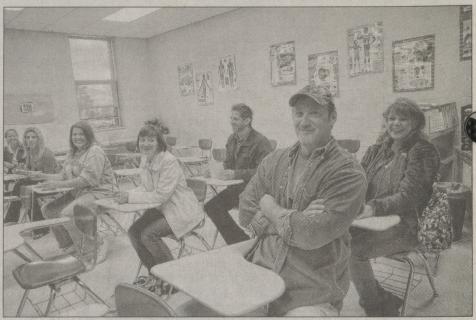

# Parents visit classrooms during LL Open House

Students and their parents converged on the Lake-Lehman Junior/Senior High School for an Open House on Sept. 16. Parents got to see their students' classrooms and students had the opportunity to show off their work to their parents and family members.

Brett and Jennifer Sorber help their daughter, Alexandria Weber, arrange her locker.

Charlotte Bartizek photos | For The Dallas Post

Parents fill classrooms at Lake-Lehman Senior High School for the annual Open House at the school.