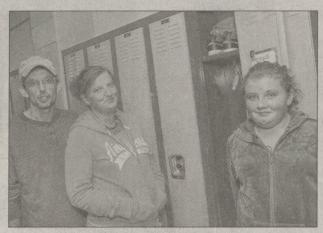

# Parents visit classrooms during LL Open House

Students and their parents converged on the Lake-Lehman Junior/Senior High School for an Open House on Sept. 16. Parents got to see their students' classrooms and students had the opportunity to show off their work to their parents and family members.

Brett and Jennifer Sorber help their daughter, Alexandria Weber, arrange her locker.

Charlotte Bartizek photos | For The Dallas Post

Parents fill classrooms at Lake-Lehman Senior High School for the annual Open House at the school.