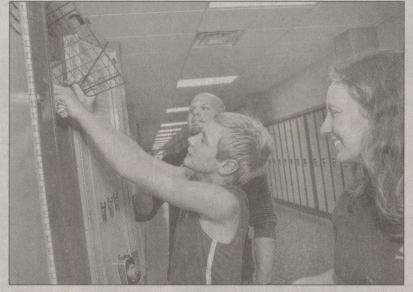

Brett and Jennifer Sorber help their daughter, Alexandria Weber, arrange her locker.

Charlotte Bartizek photos | For The Dallas Post

Parents fill classrooms at Lake-Lehman Senior High School for the annual Open House at the school.