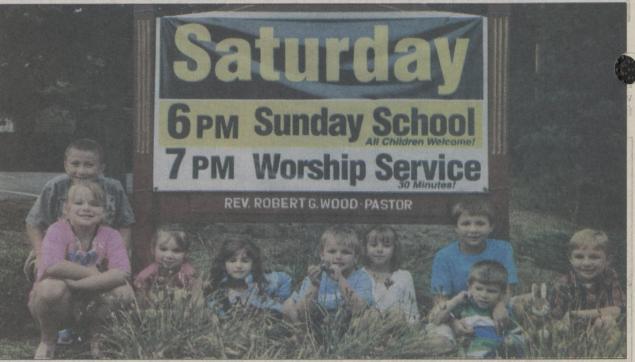

## **New times for DUMC Sunday School**

new date and time. Children will now meet at 6 p.m. on Saturdays.

fellowship. Children will be involved week and deliver them after church.

There are classes for all age groups in many projects throughout the year. Church Sunday School has started a and everyone is invited to join the Children in grades four through eight children for this hour of learning and will prepare meals for shut-ins each

Children of the Dallas United Methodist Church Sunday School are Tanner Manzoni, Addison Letukas, Hanna Letukas, Alison Lenza, Mason Kivler, Audrey Stambaugh, Alexander Liparela and Nikolas Spencer.