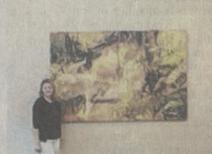

### Diptych' on display at library

The September art wall display at the Back Mountain Memorial Library is a diptych oil painting on canvas by Liz

Kluesner of Lake Ariel.
This "diptych" (which means two pictures that form one piece of art) is a first for the library's art wall. Its size of 4 feet x 6 feet is a pleasant enhancement to the library's reference room and its timely portrayal of "fall" adds a sense of serenity as we approach the autumn season.

Liz tells us she is inspired by nature and this currently-displayed diptych represents how she felt standing outside among trees in their full autumn glory with the wind rustling through them.

Liz is a graduate of Marywood University where she received a BFA Clarion University.

Liz Kluesner, of Lake Ariel, is displaying a 'diptych' at the Back Mountain Memorial Library

in painting. Presently, she is pursuing a Masters Degree in Library Science from