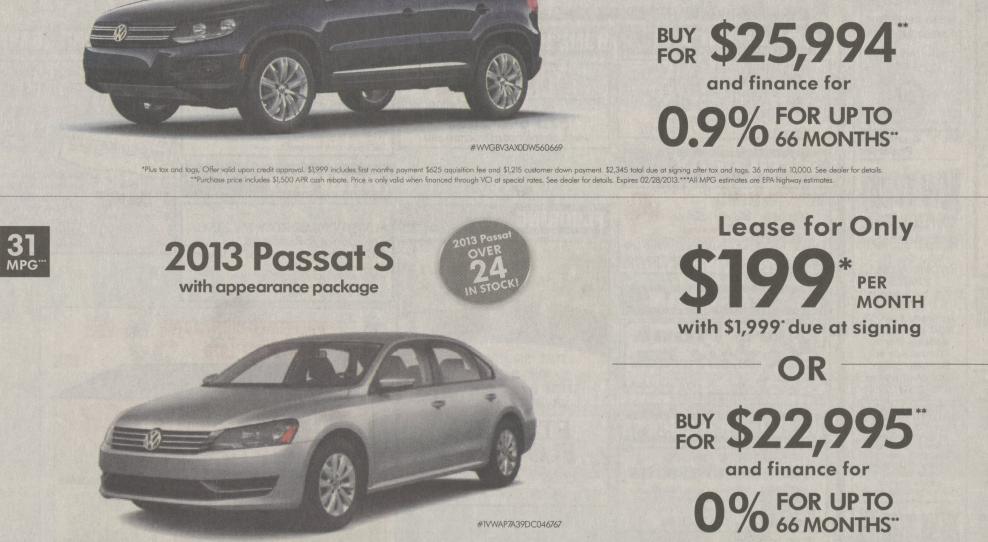

## 2013 Passat and Jetta TDI

ATATA .

\*Plus tax and tags, Offer valid upon credit approval. \$1,999 includes first months payment \$625 aquisition fee and \$1,215 customer down payment. \$2,345 total due at signing after tax and tags. 36 months 10,000. See dealer for details. \*\*Plus tax and tags. Offer valid upon credit approval. Expires 02/28/2013.

## NEPA's largest selection of Volkswagen Jetta models!

Wyoming Valley Motors 126 Narrows Rd. Larksville, PA 570-288-7411 www.wyomingvalleymotorsvw.com

with \$1,999<sup>t</sup> due on delivery

OR

3 Years or 36,000 Miles of No-Charge Scheduled Maintenance. Whichever occurs first. Some restrictions. See dealer or program for details.