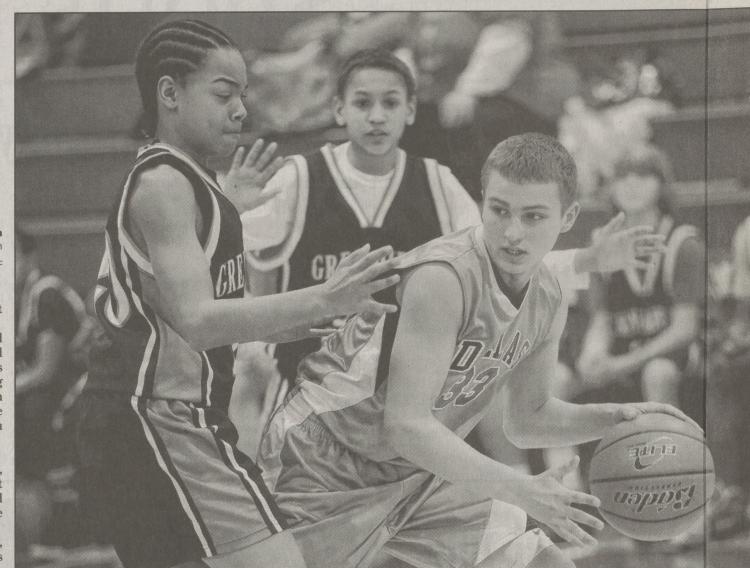

this year's eighth-grade class credited David Shuster, David Dallas' Andrew Kovalick, right, is double-teamed by GAR in the seventh-grade boys championship game at Wyoming Seminary

BILL TARUTIS PHOTOS/ FOR THE IALLAS POST