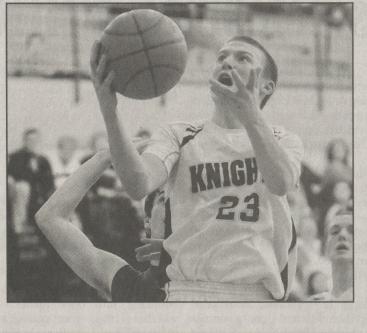

## Score!

dam Dizbon (No. 23) of Lake-Lehman puts up a shot in front of West Scranton defender Leo Ciullo (No. 42) during District 2 basketball action. The Black Knights won the game, 44-40.