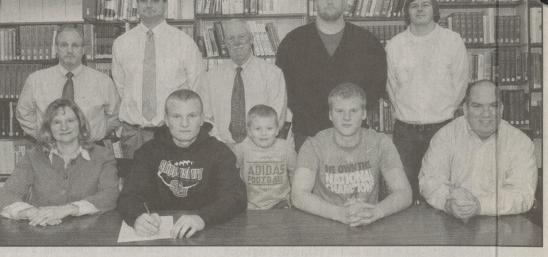

CHARLOTTE BARTIZEK/ FOR THE FALLAS POST

Dallas Senior High School football star Ryan Zapoticky has committed to playing football at Shippensburg University this fall. Shown here during the signing of his letter of intent at the Back Mountain Memorial Library are, from left, first row, Donna Zapoticky, mother; Ryan Zapoticky, Brady and Stephen Zapoticky, brothers; and Nick Zapoticky, father. Standing, Bob Mahe, John Saba, assistant coaches; Ted Jackson Sr., former head coach; Bob Roper and J.P. Antosh, assistant coaches.