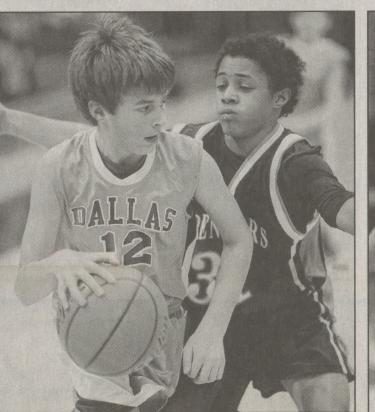

st day of practice Michael Farrell hit all four of and we finished with 28 kids," sisted by Ted Kocher and Doug Chapman.

Gattuso said much of the. team's success came from team-Jason Anderson and Nico De- work and working on funda-Luca were the team's other mental skills, such as dribbling drills, as part of every practice. The remainder of the team Zachery Bloom, Evan Cody Coolbaugh, Christo McClain, Steven Finarelli, Matt Huntington, Justin Marshall, Dillon, Bradley Adams, Edward Connor Phillips, Ryan Phillips, Zochowski, Edward Grabow-Jim Powell, Jacob Serafin, Ja- ski, Max Dzugan, Joshua Jarand Wyandt.



this year's eighth-grade class credited David Shuster, David Dallas' Andrew Kovalick, right, is double-teamed by GAR in the seventh-grade boys championship game at Wyoming Seminary





BILL TARUTIS PHOTOS/ FOR THE IALLAS POST

and Andy Zehner complete the Huntington roster.

Dallas' Nicholas Kocher, left, looks for an opening around GAR's cob Stritziner, Joey Thompson den, Malik Kaleta, Michael Gerson Peralta in the seventh-grade boys championship game at Joshua Wyoming Seminary.

Dallas' David Schuster drives past two GAR defenders.

## Score!

dam Dizbon (No. 23) of Lake-Lehman puts up a shot in front of West Scranton defender Leo Ciullo (No. 42) during District 2 basketball action. The Black Knights won the game, 44-40.



### SHIELDS

#### **Continued from Page 9**

their 30-plus year history and nine PIAA state finals between 1985 and 2012.

"If there was a game, he was there," said Holdredge, whose late father Ernie coached Tunkhannock to a state title, two oth