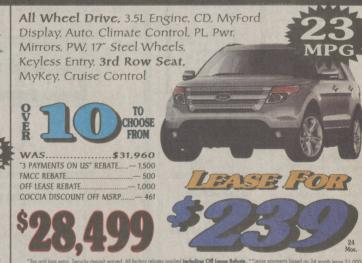

# V 2013 FORD F-150 SUPE

FOUR WHEEL DRIVE 5.0L V6 ENGINE AM/FM/CD -AUTOMATIC -CRUISE CONTROL-CLOTH SEAT 40/20/40-SPLIT SEAT

18" ALUM. WHEELS



PWR. EQUIPMENT GROUP CHROME STEP BAR DECOR PACKAGE AIR CONDITIONING TRAILER TOW ABS

FORD REBATE.....-- 1,500 "3 PAYMENTS ON US" REBATE.....- 1,500 OFF LEASE REBATE.....- 1,000 COCCIA DISCOUNT OFF MSRP.....

5.0 LITER REBATE.....- 1,500 FORD REGIONAL DISCOUNT OFF MSRP.....- 1,500 BASE RON TO CHOOSE FROM 24 Mos.

**ALL NEW** 

## 2013 FORD FIESTA







# NEW 2012 FORD F-150 4X4













**CALL NOW 823-8888** 

I tags extra. Security Deposit Waived. All factory rebates applied including Off Lease Rebate. \*\*Lease payments based on 24 month lease 21,000 allowable miles. See salesperson for details. All payments subject to credit approval by the primary lending source, Tier 0 rate. Special APR financing cannot be combined with Forc financed with \$2,500 down [cash or trade]. Photos of vehicles are for illustration purposes only. Coccia Ford is not responsible for any typographical errors. No Se