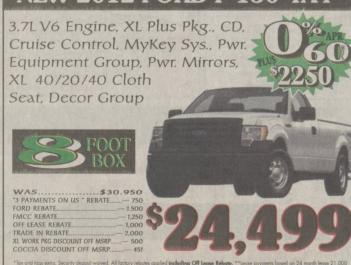

# V 2013 FORD F-150 SUPE

FOUR WHEEL DRIVE 5.0L V6 ENGINE AM/FM/CD -AUTOMATIC -CRUISE CONTROL-CLOTH SEAT 40/20/40-SPLIT SEAT

18" ALUM. WHEELS

PWR. EQUIPMENT GROUP CHROME STEP BAR DECOR PACKAGE AIR CONDITIONING TRAILER TOW ABS

FORD REBATE.....-- 1,500 "3 PAYMENTS ON US" REBATE.....- 1,500 OFF LEASE REBATE.....- 1,000 COCCIA DISCOUNT OFF MSRP.....

5.0 LITER REBATE.....- 1,500 FORD REGIONAL DISCOUNT OFF MSRP.....- 1,500 BASE RON TO CHOOSE FROM 24 Mos.