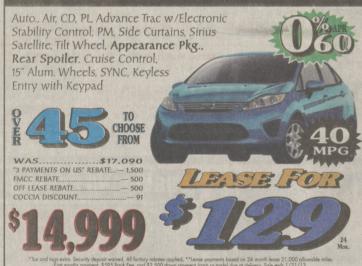

# V 2013 FORD F-150 SUPE

FOUR WHEEL DRIVE 5.0L V6 ENGINE AM/FM/CD -AUTOMATIC -CRUISE CONTROL-CLOTH SEAT 40/20/40-SPLIT SEAT

18" ALUM. WHEELS



PWR. EQUIPMENT GROUP CHROME STEP BAR DECOR PACKAGE AIR CONDITIONING TRAILER TOW ABS

FORD REBATE.....-- 1,500 "3 PAYMENTS ON US" REBATE.....- 1,500 OFF LEASE REBATE.....- 1,000 COCCIA DISCOUNT OFF MSRP.....

5.0 LITER REBATE.....- 1,500 FORD REGIONAL DISCOUNT OFF MSRP.....- 1,500 BASE RON TO CHOOSE FROM 24 Mos.

**ALL NEW** 

## 2013 FORD FIESTA







# NEW 2012 FORD F-150 4X4













**CALL NOW 823-8888** 

I tags extra. Security Deposit Waived. All factory rebates applied including Off Lease Rebate. \*\*Lease payments based on 24 month lease 21,000 allowable miles. See salesperson for details. All payments subject to credit approval by the primary lending source, Tier 0 rate. Special APR financing cannot be combined with Forc financed with \$2,500 down [cash or trade]. Photos of vehicles are for illustration purposes only. Coccia Ford is not responsible for any typographical errors. No Se