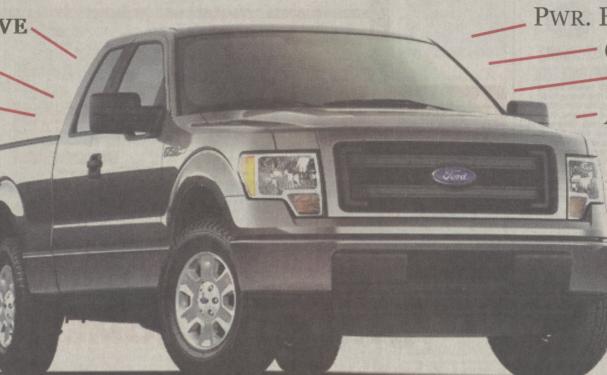

# V 2013 FORD F-150 SUPE

FOUR WHEEL DRIVE 5.0L V6 ENGINE AM/FM/CD -AUTOMATIC -CRUISE CONTROL-CLOTH SEAT 40/20/40-SPLIT SEAT

18" ALUM. WHEELS

PWR. EQUIPMENT GROUP CHROME STEP BAR DECOR PACKAGE AIR CONDITIONING TRAILER TOW ABS