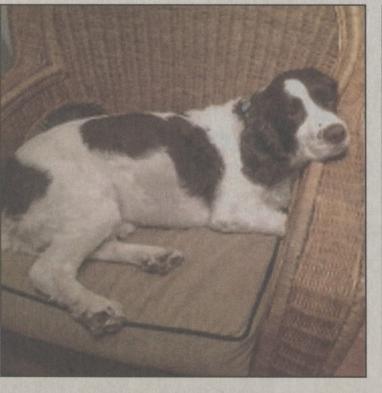

### Meet Jax

Jax is liver and white and is 3 years old. Also available is Steely, who is black and white and 5 years old.

Jax, Steely and their friends can be visited at:

**BLUE CHIP FARMS ANIMAL REFUGE** 974 Lockville Road Dallas

**VISITING HOURS:** Tuesday, Thursday, Saturday and Sunday: Noon to 5 p.m. Other hours by appointment

Call: 333-5265 Email: questions@bcfanimalrefuge.org.