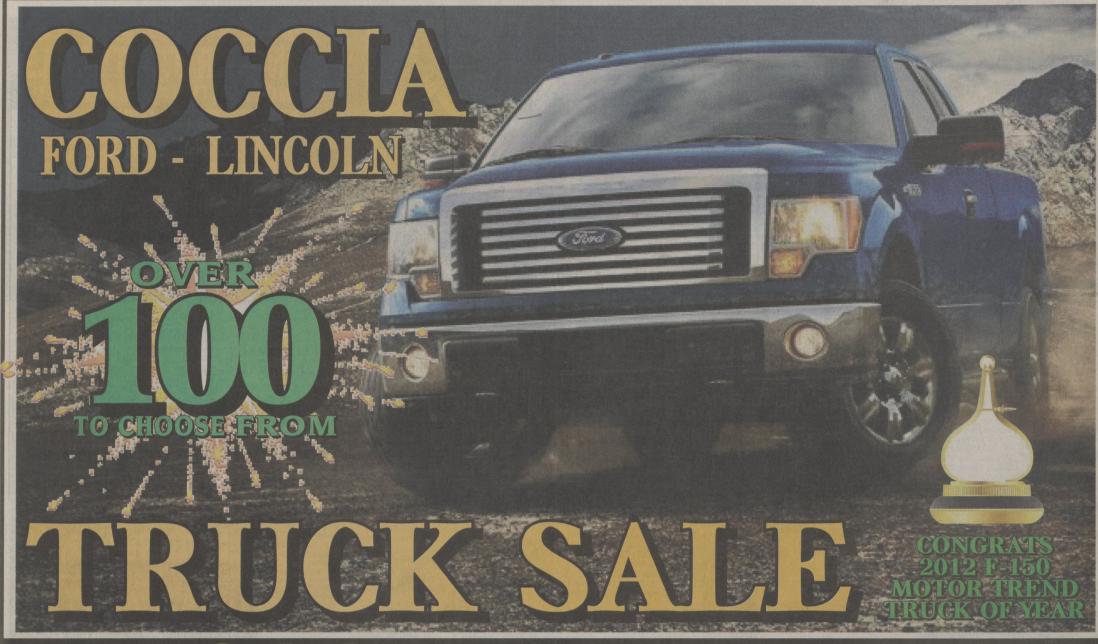

# **JCKS TO CHOOSE FROM**

Front Wheel Drive, AM/FM Radio, Auto., Anti-Theft Sys., Anti-Lock **Brakes Sys., Front** and Side Airbags, Air

All Wheel Drive, SE, 1.6 EcoBoost Engine, SYNC, Keyless Entry w/Keypad, Auto. Headlamps, PL, 17" Alloy Wheels, Sirius Satellite Radio, PW, Perimeter Alarm, Tonneau Cover, Auto. 

 WAS
 \$28,085

 FORD REBATE
 — 1,500

 OFF LEASE REBATE
 — 1,000

FORD REGIONAL DISCOUNT OFF MSRP...

FOR

3.7V6, XL Plus Pkg., Cruise Control, MyKey Sys., Pwr. Equipment Group, 40/20/40 Cloth Seat, CD, Pwr. Mirrors,