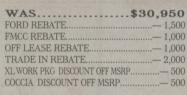

FORD REBATE......\$29,600 FORD BONUS REBATE. COCCIA DISCOUNT OFF MSRP.

FOR

STX, 3.7LV6, Auto., ABS, 17" Aluminum Wheels, 40/20/40 Split Seat, Decor Pkg., Cruise, Cloth Seat, Air, Pwr. Equipment Group, Trailer Tow, Chrome Step Bar