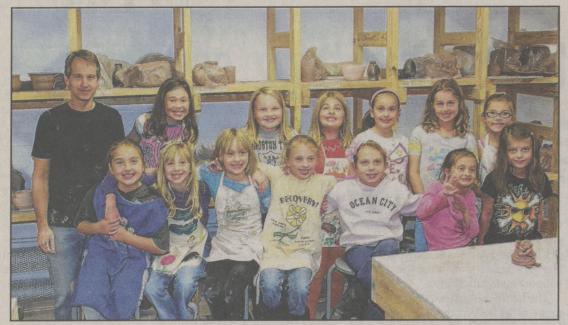

## Brownies earn pottery badge

embers of Brownie Troop #32647 from Dallas completed their "pottery" badge with the help of Skip Sensbach at Misercordia University who taught the girls how to make pinch pots, coil pots and a coil mouse. The girls were also shown how to use a pottery wheel and the kiln. From let, seated, are Alyssa Pritchard, Jenna Stanski, Cara Pocono, Morgan Williams, Emily Williams, Ryan Costello, Lauren Butwin, Standing, Sensbach, Hannah Blazure, Jordan Banks, Emma Brown, Elena Berti, Nadia Evanosky, Maggie Ropietski.