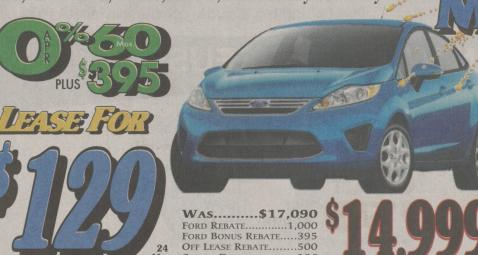

**NEW 2013 FORD FIESTA SE** 

Auto., Air, Pwr. Mirrors, Advance Trac w/Electronic Stability Control, Side Curtains, Sirius Satellite, CD, PDL, Tilt Wheel, SYNC, Cruise, Remote Keyless Entry

**2012** FORD FOCUS SE 4 DR

WAS.......\$33,000 FORD REBATE......1,500 FORD BONUS REBATE....1,000 FORD BONUS REBATE.

OFF LEASE REBATE.

FORD REGIONAL DISCOUNT OFF MSRP.

COCCIA DISCOUNT OFF MSRP.

\*Tax and tags extra. Security deposit waived. All factory rebates applied including Off Lease Rebate. \*\*Lease payments based on 24 month lease 21,000 allowable miles. First months payme \$595 Bank Fee, and \$2,500 down payment (cash or trade) due at delivery. Sale ends 11/30/12.