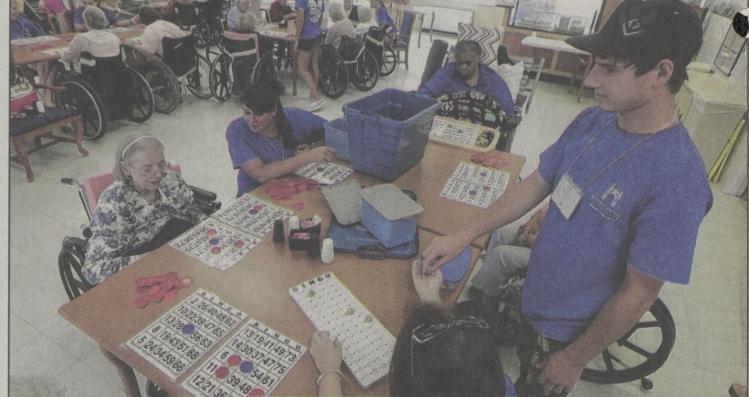

## YOUNG and OLD alike

ore than 600 Misericordia University students, including 522 members of the freshman class, new transfer students, orientation leaders and Peer Advocates, accompanied by staff and faculty, visited residents of the Meadows Nursing & Rehabilitation Center in Dallas during Orientation Day of Service 2012 on Aug. 25.

Skyler Gerrity, of Towanda, calls Bingo at the Meadows Nursing Center.

BILL TARUTIS PHOTOS/ FOR THE DALLAS POST

Misericordia University student Angelina Salmons, left, of Scranton, applies polish to the nails of Meadows Nursing Center resident Doris Horlacher.