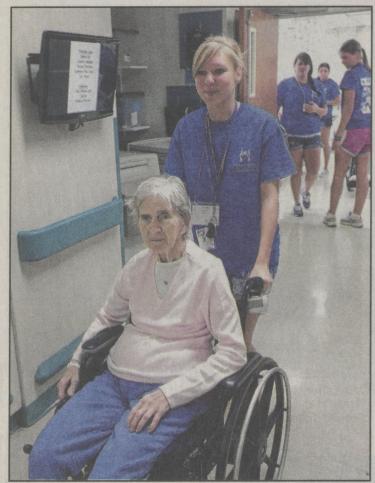

Meadows Nursing Center resident Treva Traver gets a boost from Misericordia student Christa Porasky, of Falls.

## YOUNG and OLD alike

ore than 600 Misericordia University students, including 522 members of the freshman class, new transfer students, orientation leaders and Peer Advocates, accompanied by staff and faculty, visited residents of the Meadows Nursing & Rehabilitation Center in Dallas during Orientation Day of Service 2012 on Aug. 25.