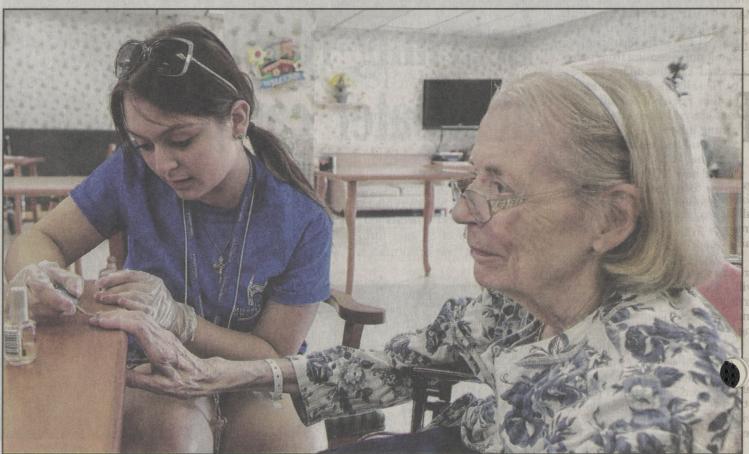

Skyler Gerrity, of Towanda, calls Bingo at the Meadows Nursing Center.

BILL TARUTIS PHOTOS/ FOR THE DALLAS POST

Misericordia University student Angelina Salmons, left, of Scranton, applies polish to the nails of Meadows Nursing Center resident Doris Horlacher.