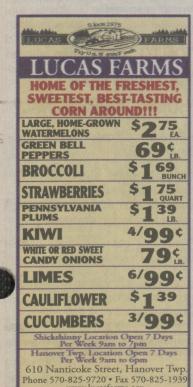

rraine Patla.

# American Legion plans peach sale

Daddow-Isaacs Dallas American Legion Post 672 is conducting its annual Perfect Peach Sale.

Peaches may be ordered from committee members or at the Post home prior to the sale and picked up at the Post home from 9 a.m. to 2 p.m. on Aug. 18.

Cost is \$10.50 for one peck, \$20 for a half bushel and \$38 for a bushel. Monies earned from this project will be used for various community projects sponsored by the Dallas Legion.

Jim Baloga and Commander Jim Spencer are co-chairmen of the sale.

For further information, contact Clarence J. Michael at 675-

All your Back Mountain news can be found every Sunday in The Dallas Post

**BACK MOUNTAIN BOWL** Sicilian Pizza • Wings **Hoagies and More!** Eat in and Take Out! 10rial Hwy Dallas • 675-5026



Send items for publication in The Dallas Post to news@mydallaspost.com

#### CHURCH BRIEFS

#### Ice cream social set for TUMC

"Audrey's Ice Cream Social" in memory Audrey Billings will be held from 2 to 4 p.m. on Saturday, Aug. 11 at the Trucksville United Methodist Church, 40 Knob Hill Road, Trucksville.

A free will offering will be taken in exchange for a bowl of ice cream and a choice of several toppings.

Proceeds will benefit 4-Corners Native American reserva-

For more information, call 696-3897 from 9 a.m. to 1 p.m. Monday through Friday.

**Harvest Assembly** 

#### plans VBS

Vacation Bible School will be held from 9 a.m. to noon Aug. 13-15 at Back Mountain Harvest Assembly, Carverton Road, Trucksville.

Children will take off from Worship at the Worship Rally Hanger and make