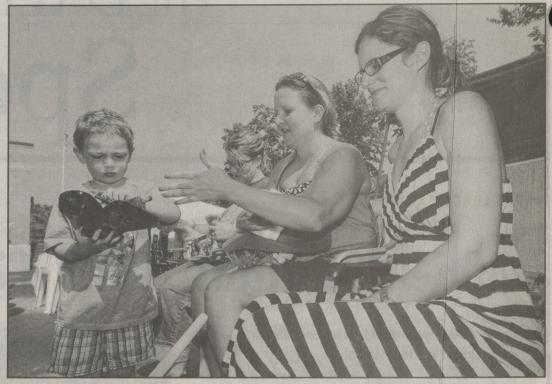

BILL TARUTIS PHOTOS/FOR THE DALLAS POST

Sunday, July 15, 2012

Ann Marie Carey, right, of Shavertown, and Molly Matosky, of Monroe Township, watch 4-year-old Jaxon Carey, of Shavertown, check out \$38 worth of Star Wars merchandise they bought at the Back Mountain Memorial Library Children's Auction.