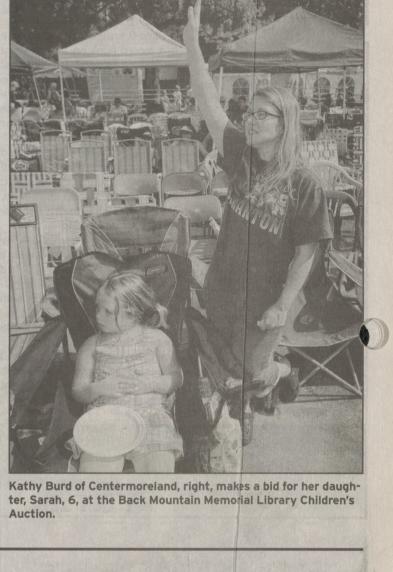

## **Continued from Page 1**

ship, said the children's auction gives youngsters a chance to act like grownups during the iconic Back Mountain event.

"It gives children the opportunity to bid because they see their parents doing it," she said. "I know my son follows by example. He's away right now, so I'm his surrogate bidder."

Jackie Dwinchick, of Moosic, got into a heated bidding war for a pink bike with training wheels as the temperature rose on the hot and hazy morning.

Dwinchick, whose father-inlaw Joe is one of the many longtime auction volunteers, lasted until the price of the bike rose to \$50, when she graciously bowed out of the duel. Her niece, 4-year-old Emma Singleton, didn't seem to mind. "It was too much," she said.