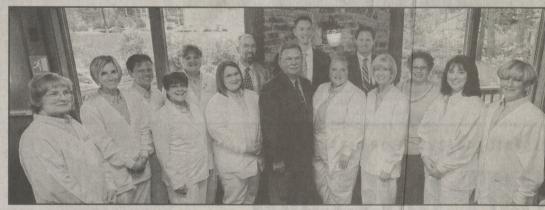

BILL TARUTIS PHOTOS/FOR THE DALLAS POST

Members of the Watkins & Medura Family and Cosmetic Dental Center gather for a photo at Leggio's Restaurant in Dallas as they celebrate Dr. Leonard Medura Sr.'s 40 years in dentistry. From left, are Kathy Ardoline, Heather Ricko, Mary Majewski, Vickie Noyalis, Donna Martin, Jennifer Clarke, Dr. William Watkins, Dr. Leonard Medura Sr., Dr. Scott Watkins, Tracey White, Dr. Leonard Medura Jr., Kathy Capitan, Jody Pearson, Laurie Malesky, and Lynda Newirth. The luncheon was sponsored by Schein Dental Company.