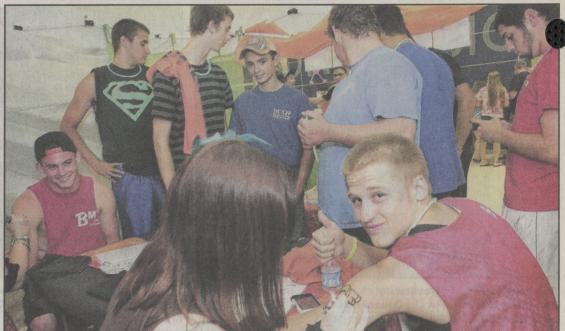

#### THE DALLAS POST

Sunday, July 8, 2012

Sarah Zablotney, left, Kaylin Russell and Dana Jolley look over all the chance items at the Dallas School Lock-In.

Brett Wanek, right, has a henna tattoo put on his arm at the Dallas Senior High School Lock-In. The tattoo was popular among the boys.