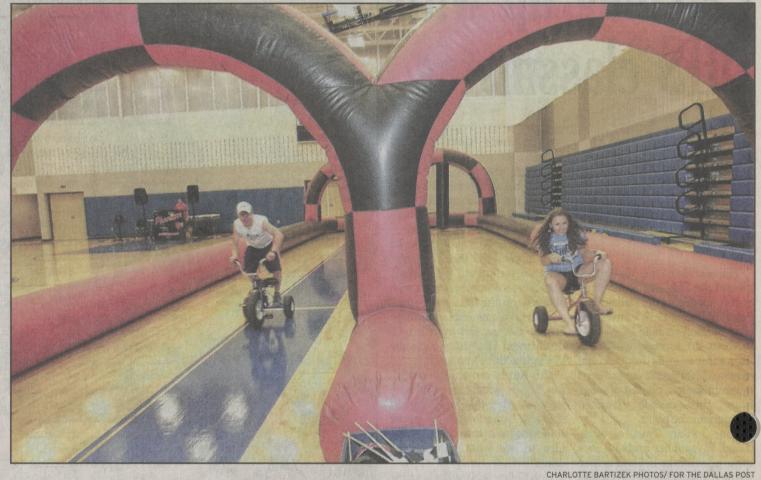

Kaleb Taylor and Gabriella Oliveri play on the bike race course set up in the gym for the Dallas Senior High School Lock-In.

LEFT PHOTO: Anthony Pizzo found his graduation cap and a new t-shirt at the Dallas Senior High School Lock-In.