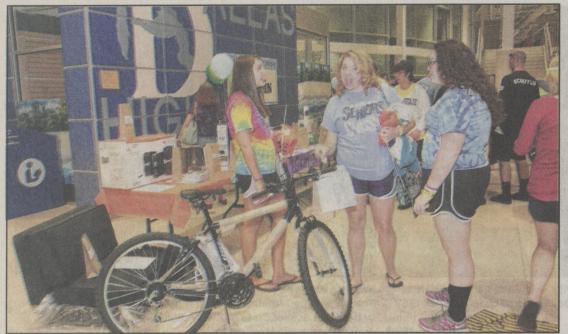

#### THE DALLAS POST

Sunday, July 8, 2012

Sarah Zablotney, left, Kaylin Russell and Dana Jolley look over all the chance items at the Dallas School Lock-In.

Brett Wanek, right, has a henna tattoo put on his arm at the Dallas Senior High School Lock-In. The tattoo was popular among the boys.

RIGHT PHOTO: Emily Prater helps with the chance items at the Dallas Senior High School Lock-In.