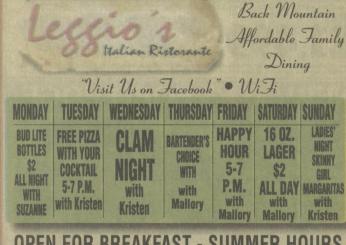

## THIS WEEK'S FEATURE

OPEN FOR BREAKFAST - SUMMER HOURS

Tues.-Fri. 7-11am • Sat. & Sun. 9am-1pm

Mon. 11am-10pm • Tues.-Thurs. 7am-10pm • Fri. 7am-12mid Sat. 9am-12mid • Sun. 9am-10pm 64 E. Center Hill Rd., Dallas • 675-4511 METRO BAR AND GRILL, INC.