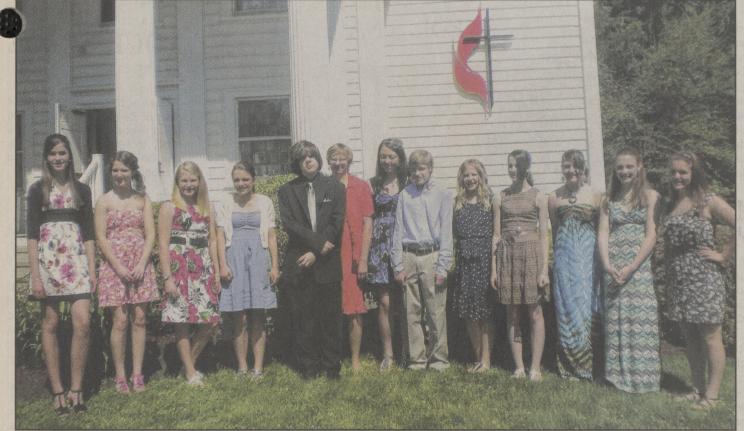

Members of the 2012 confirmation class from Trucksville United Methodist Church are, from left, Mikayla Klimas, Kellie Meehan, Courtney Wagner, Ruby Mattson, Lane Zbysheski, Reverend Marian Hartman, Kaley Egan, Michael Montgomery, Rachel Luke, Rachel Magnotta, Katelyn Force, Emily Banta and Ivy Chamberlain.

## **Confirmation class** at Trucksville Church

ship on Pentecost Sunday.

Send items or publication The Dallas Post to news@mydallaspost.com

The Trucksville United Meth- tors where they completed a odist Church recently welcomed journal on the Gospel of Luke, 12 confirmands into member- experienced other worship services, interviewed a Saint on The confirmands enjoyed a their life of faith, volunteered for journey of faith with their men- service projects, attended church committee meetings, attended a confirmation retreat at Camp Orchard Hill and participated in worship services.