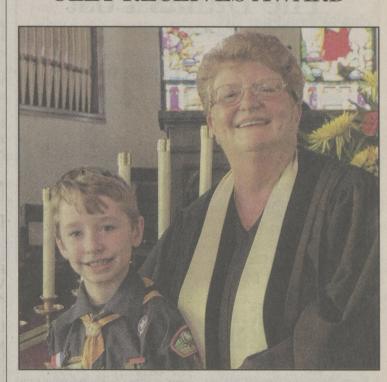

## **OLEY RECEIVES AWARD**

Matthew Oley, a Cub Scout with Pack 281 in Dallas, was recently presented with the God and Me Award by his pastor, Rev. M. Lynn Snyder at the Shavertown United Methodist Church. The God and Me Award is awarded to Scouts in grades 1-3 who complete a four-week course of study with their counselor. Oley is shown here with Rev. Snyder.