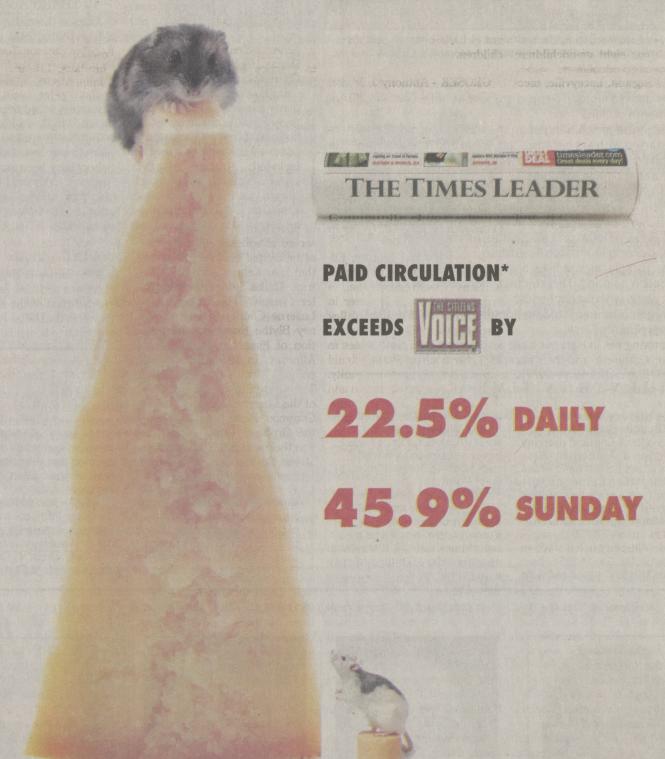

## It's confirmed!

Newspaper Publisher's Statement for six months ended March 31, 2012\*

## The big cheese stands alone.

\* Paid circulation excludes branded editions. Source: ABC Newspaper's Publisher's Statement fo

timesleader.com

An IMPRESSIONS Media company