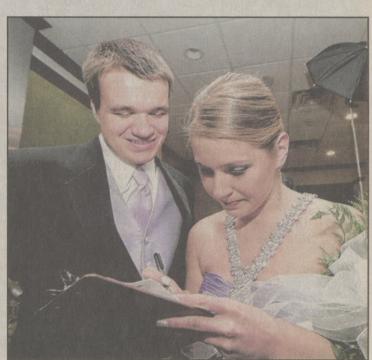

Seniors Amanda Kornak, left, and Aubrey Gryskiewicz smile for the camera.

Brian Wise, left, and Sarah Bilski fill out a photo order form.