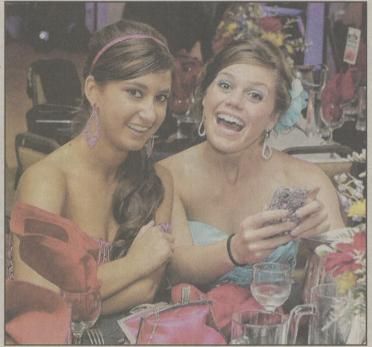

Seniors Amanda Kornak, left, and Aubrey Gryskiewicz smile for the camera.

Brian Wise, left, and Sarah Bilski fill out a photo order form.