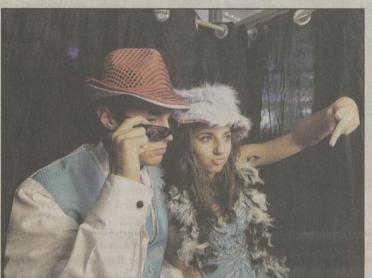

Seniors Ben Brace, left, and Emily Prater pose for a photo.

Senior Chris Ostrum, left, and junior Evonna Ackourey adorn themselves with props in the photo booth.

**Back Mountain Dental** 