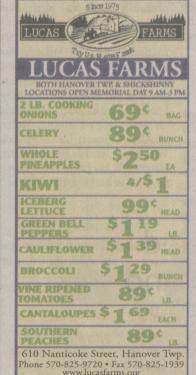

## DALLAS HIGH SCHOOL PROM

he Waterfront Banquet Center became a Nautical Night when 336 students attended the Dallas High School Junior/Senior Prom on May 19. Chloe Alles was selected as Prom Queen while Logan Bullock was named Prom King. Members of their court included Nicole Giampietro and Mike Diaco, Liz Kravitz and Brian Good, Rachel Olszewski and Chris Lafratte and Courtney Sickel and Johnny Murray.



Seniors Ben Brace, left, and Emily Prater pose for a photo.



Senior Chris Ostrum, left, and junior Evonna Ackourey adorn themselves with props in the photo booth.



**Back Mountain Dental** 



## CAN'T MAKE HEADS OR TAILS OF HOME CARE OPTIONS?

210 Carverton Road, Trucksville

**CareGivers America** provides in-home assistance to help seniors maintain

Call CareGivers America today for details of home care eligibility at (570) 674-4500 and visit www.caregiversamerica.com for resources that make understanding home care less confusing



info@caregiversamerica.com



Enjoying the Dallas High School Prom are, clockwise from bottom left, Haley Zimmerman, Kasey Bloom, Andrew Hongach, John Butler, Darlene Rybka, Madeline Payne, Brandy Popple, Jordan Stephens, Mark Romanowski, Hallie Tripler, and Dante DeAngelo.



Seniors Amanda Kornak, left, and Aubrey Gryskiewicz smile for the camera.



Brian Wise, left, and Sarah Bilski fill out a photo order form.



## Shriner's Hospitals For