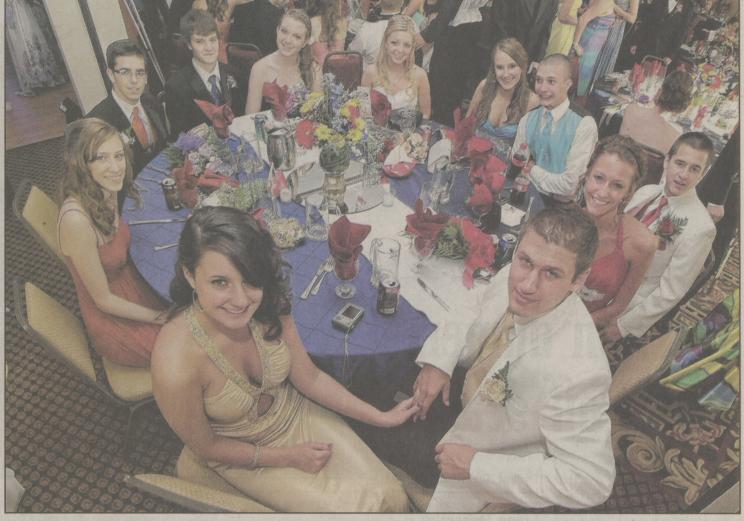

## DALLAS HIGH SCHOOL PROM

he Waterfront Banquet Center became a Nautical Night when 336 students attended the Dallas High School Junior/Senior Prom on May 19. Chloe Alles was selected as Prom Queen while Logan Bullock was named Prom King. Members of their court included Nicole Giampietro and Mike Diaco, Liz Kravitz and Brian Good, Rachel Olszewski and Chris Lafratte and Courtney Sickel and Johnny Murray.

info@caregiversamerica.com

Enjoying the Dallas High School Prom are, clockwise from bottom left, Haley Zimmerman, Kasey Bloom, Andrew Hongach, John Butler, Darlene Rybka, Madeline Payne, Brandy Popple, Jordan Stephens, Mark Romanowski, Hallie Tripler, and Dante DeAngelo.