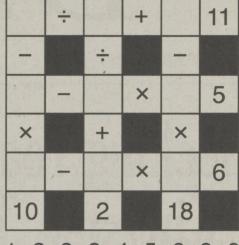

### GO FIGURE! by Linda Thistle

The idea of Go Figure is to arrive at the figures given at the bottom and right-hand columns of the diagram by following the arithmetic signs in the order they are given (that is, from left to right and top to bottom). Use only the numbers below the diagram to complete its blank squares and use each of the nine numbers only once.

#### **DIFFICULTY:** \*

★ Moderate ★★ Difficult \*\*\* GO FIGURE!

3 3 4

© 2012 King Features Syndicate, Inc.