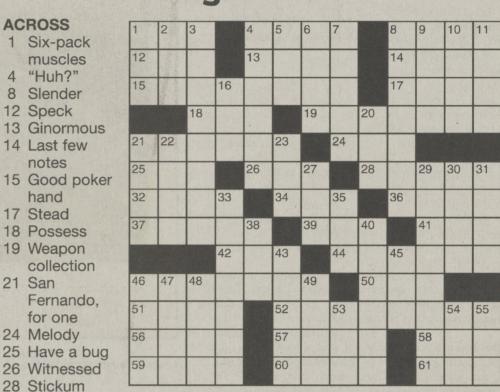

# King Crossword

58 Writer Buscaglia

59 Despot 60 Dalai -61 Tackle's

teammate 39 Roscoe 41 Regret

32 March 15,

36 Bring to a

46 Puts in the

51 Help slyly

56 Paddock

57 "My bad"

wrong place

e.g.

34 Central

halt

37 Bold

44 Cov

50 Tatter

52 Vigor

DOWN 42 Conger, e.g. 1 Billboards 2 Automaton,

for short

pram feebly

Embrace

3 Modern-day

Complains

Ottoman bigwig

16 Piercing tool 20 Taste

7 Aquarium

Eyeball coats 38 Verily

fish

9 Pork cut

10 Concept

11 Manhandle

21 Futile 22 Staffer 23 Sweet

potato kin 27 Peruke

29 Fight 30 Go sightseeing

31 Duel tool 33 Less

brand

40 Singer

45 Chap

corpulent

35 Old man

Brewer

43 Disinfectant

46 Spar

47 Wading bird 48 Antitoxins

49 Old portico 53 Spinning stat

54 Coffee break hour

55 Scuttle