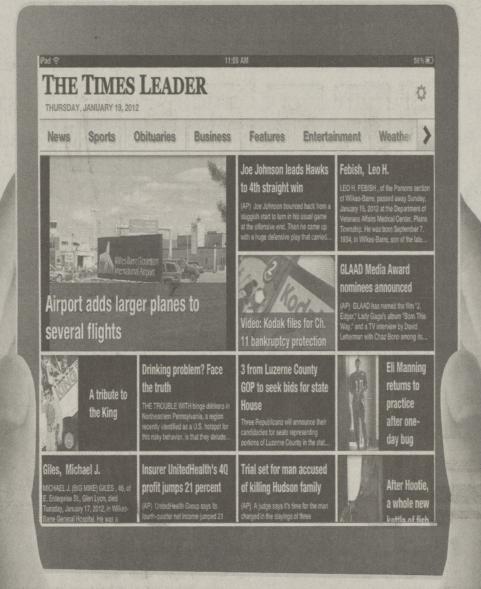

What Do You Have To Sell Today?

Call 829-7130 to place your ad.

ONLY ONE LEADER. THE TIMES LEADER timesleader.com

**GET THE FREE TIMES LEADER APP ADDED TO YOUR IPAD NOW!** 

**3 EASY WAYS** 

Search and install The Times Leader app from the iPad store.

Go there direct, http://tlgets.me/app

Scan our QR code.

**ADVERTISERS: CALL 829-7100** 

TO FIND HOW WE CAN CUSTOMIZE AN AFFORDABLE ADVERTSING PACKAGE FOR YOU THAT INCLUDES ADS ON OUR APP.

THE TIMES LEADER