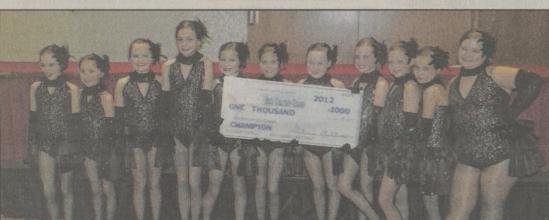

#### 'SUGAR' WINS DANCE COMPETITION

The dance line "Sugar" recently attended the Performing Arts Alliance Contest of Champions competition in King of Prussia. "Sugar" was named "Grand Champion Group/Line" in the 8-9 age division and was awarded a \$1,000 check. "Sugar" also won "Tops" in the tap and specialty categories. Members of the line "Sugar" are students under the direction of Robert and Kristine Oberst, owners and directors of the Back Mountain Dance Studio. From left, are Faith Bradley, Bailey Zelinski, Samantha Matushek, Megan Krakosky, Carly Kappler, Makayla Krakosky, Erin McLaughlin, Tegan Ostroski, Samantha Blamire, Ashley Elick and Makenzi Walsh.