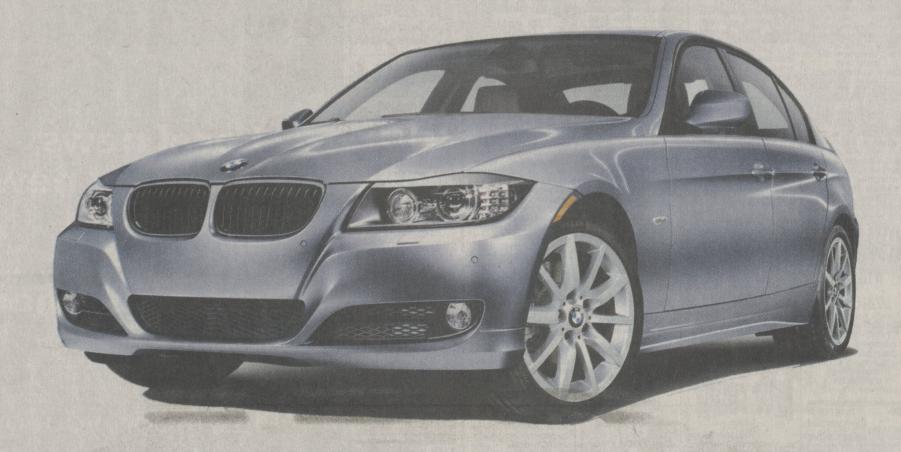

## 2011 328i xDrive Sedan

In a stunning transformation, highlighted by sweeping contours, a revolutionary Valvetronic system for greater fuel efficiency, and BMW's xDrive, intelligent all-wheel-drive system, the 3 Series doesn't just break the mold—it smashes it into a million pieces.

Over 40 in stock • 3.0 liter Inline 6-cylinder engine • 6-speed STEPTRONIC 230 horsepower • Valvetronic technology • 26 mpg

lease for

\$328\*

per month + tax

30 month, 10,000 miles per year lease. \$328/month plus tax. \$2000 down. \$2500 build out cash. \$3053 plus tax and tags due at signing. \$40,125 MSRP. Expires 3/31/12