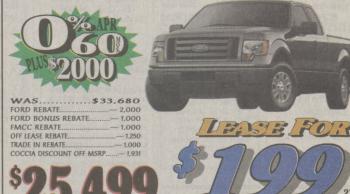

# NEW 2011 FORD F-150 SUPERCAB STX 4X4

STX, 3.7L V6, Auto., Air, 17" Alum. Wheels, Cloth Seat, ABS, 40/20/40 Split Seat, Decor Pkg., Cruise, Pwr. Equipment Group

**CALL NOW 823-8888** 1-800-817-FORD

All Wheel Drive, XLT, Safety Canopy,