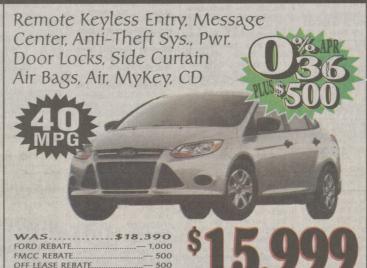

## **NEW 2012 FORD EDGE** EcoBoost Engine, Pwr. Windows, Pwr. Door Locks, Air Conditioning, Advance Trac with Roll Stability Control, Remote Keyless

Side Impact Safety Pkg., Pwr. Driver's Seat, Auto., PW. CD, Air, Fog Lamps, Privacy Glass, Roof Rack, 16" Alum. Wheels, Sirius Satellite Radio, PDL, Keyless Entry, Rear Cargo Convenience Pkg. SYNC, Pwr. Moonroof ...\$28,730 FORD BONUS REBATE... FORD REGIONAL DISCOUNT OFF MSRP....- 195

Entry, CD, MyFord \$29.460

FORD REBATE. FORD BONUS REBATE. OFF LEASE REBATE