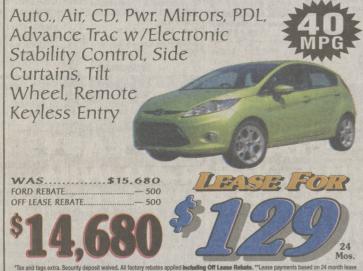

3.7 V6 Engine, XL Plus Pkg., Cruise Control,

CD, MyKey System, Pwr. Equipment Group, Pwr.

Auto., CD, Alum Wheels, Tilt, PW, PDL, Pwr. Seat, Safety Pkg., Side

Auto., CD, Alum. Wheels, Tilt, PW, PL, Anti-Theft Sys., Pwr. Seat, Safety Pkg., Side Impact Air Bags, 1st & 2nd Row Air Curtains, Sirius Satellite Radio, Keyless Entry, Message Center, SYNC, Pwr. Moonroof

Impact Air Bags, 1st & 2nd Air Curtains, Anti-Theft Sys., Sirius Satellite Radio, Keyless Entry w/Keypad, Message Center, SYNC, Pwr. Moonroof, Pwr. Leather Heated Seats, Driver's Vision Group, Blis w/Cross Traffic Alert, Rearview Camera, Rear Spoiler

Mirrors, 40/20/40 Cloth Seat, XL Decor Group

| BOX                                                                                                                                                                                   |      | 2   |    |
|---------------------------------------------------------------------------------------------------------------------------------------------------------------------------------------|------|-----|----|
| FORD REBATE — 1,500 FORD BONUS REBATE — 1,000 FMCC REBATE — 1,000 OFF LEASE REBATE — 1,250 TRADE IN REBATE — 1,000 XL WORK PKG DISCOUNT OFF MSRP — 500 COCCIA DISCOUNT OFF MSRP — 841 | \$22 | ,99 | 99 |