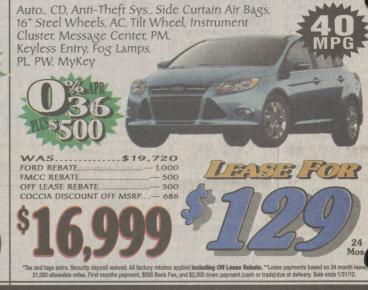

, MyFord Display, Pwr. Mirrors, 17" Steel Wheels, Keyless Entry, MyKey, Cruise Control, PW, Auto. Climate Control, 3rd Row Seat

JEASE EOR

|                                                                                               | 30) | (0) | 4100 | YAN |
|-----------------------------------------------------------------------------------------------|-----|-----|------|-----|
| VAS\$31,105<br>ORD BONUS REBATE 1,000<br>FF LEASE REBATE 1,250<br>OCCIA DISCOUNT OFF MSRP 356 | 3   |     | 35   | ビ   |

\*Tax and tags extra. Security deposit waived. All factory rebates applied including Off Lease Rebate. \*\*Lease payments based on 24 month lease 21,000 allowable miles. First months payment, \$595 Bank Fee, and \$2,500 down payment (cash or trade) due at delivery. Sale ends 1/31/12.







3.7 V6 Engine, XL Plus Pkg., Cruise Control,

CD, MyKey System, Pwr. Equipment Group, Pwr.

Auto., CD, Alum Wheels, Tilt, PW, PDL, Pwr. Seat, Safety Pkg., Side

Auto., CD, Alum. Wheels, Tilt, PW, PL, Anti-Theft Sys., Pwr. Seat, Safety Pkg., Side Impact Air Bags, 1st & 2nd Row Air Curtains, Sirius Satellite Radio, Keyless Entry, Message Center, SYNC, Pwr. Moonroof





Impact Air Bags, 1st & 2nd Air Curtains, Anti-Theft Sys., Sirius Satellite Radio, Keyless Entry w/Keypad, Message Center, SYNC, Pwr. Moonroof, Pwr. Leather Heated Seats, Driver's Vision Group, Blis w/Cross Traffic Alert, Rearview Camera, Rear Spoiler

Mirrors, 40/20/40 Cloth Seat, XL Decor Group

| BOX