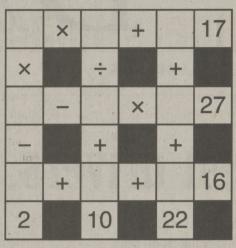

The idea of Go Figure is to arrive at the figures given at the bottom and right-hand columns of the diagram by following the arithmetic signs in the order they are given (that is, from left to right and top to bottom). Use only the numbers below the diagram to complete its blank squares and use each of the nine numbers only once.

#### **DIFFICULTY:** \* \* \*

★ Moderate ★★ Difficult \*\*\* GO FIGURE!

12

15

18

32

35

42