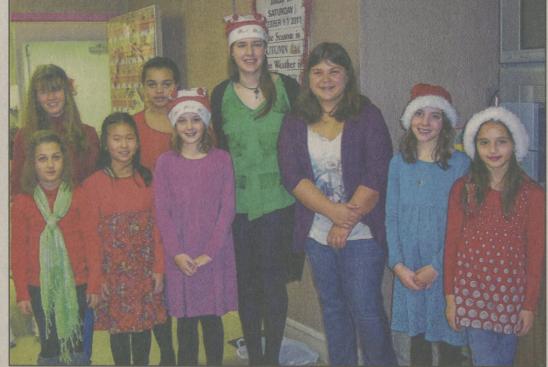

## Youth Choir entertains

everal members of the Gate of Heaven Church Youth Choir recently presented a program of sacred and secular Christmas songs for the residents of Lakeside Nursing Center, Dallas. Shown here prior to the show are, from left, Grace Aiello, Courtney McMonagle, Samia Clerico, Bridget Goodrich, Jennifer Leonard, Michelle Leonard, Rachel DeCesaris, Melissa Leonard and Morgan Patla. The group is directed by Anthony J. Kubasek, music director and liturgy coordinator at Gate of Heaven Church, Dallas.