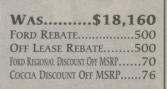

**NEW 2012** 

**FSCAPE** 

**PAGE 16** 

WAS.....\$18,390 FMCC REBATE......500 OFF LEASE REBATE......500 COCCIA DISCOUNT OFF MSRP......91

 FMCC REBATE.......500
 \*Tax and tags extra. Security deposit waived. All factory rebates applied including Off Lease Rebate. \*\*Lease payments based on 27 month lease 23,625 allowable miles. First months payment, \$595 Bank Fee, and \$2,500 down payment (cash or trade) due at delivery. Sale ends 11/30/11.