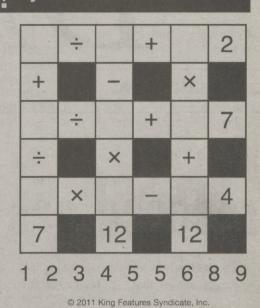

### GO FIGURE! by Linda Thistle

The idea of Go Figure is to arrive at the figures given at the bottom and right-hand columns of the diagram by following the arithmetic signs in the order they are given (that is, from left to right and top to bottom). Use only the numbers below the diagram to complete its blank squares and use each of the nine numbers only once.

#### DIFFICULTY: \*

Moderate \*\* Difficult \*\*\* GO FIGURE!