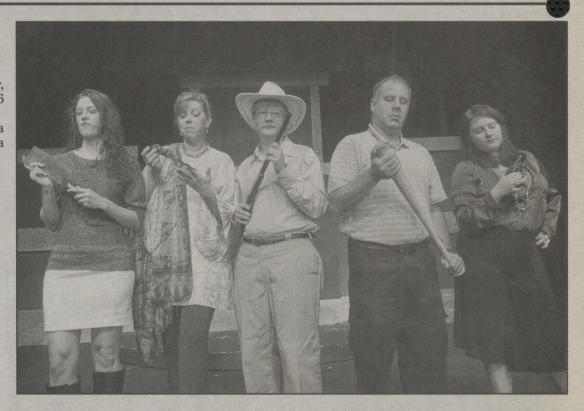

#### THURSDAY, OCT. 27 Franklin Township

Municipal Road, Franklin Township

The board of supervisors will hold a special meeting at 6 p.m. to discuss the 2012 budget. Rehearsing a scene from the Music Box Players' rendition of 'Mayhem at the Monster Bash' are, from left, Courtney Hahn, Gina Morrison, Jim Kennelly, Matt Wegener and Nicole Dobosh.