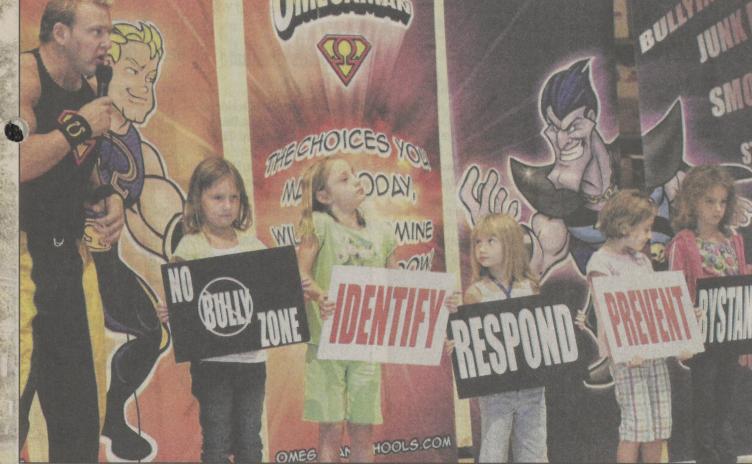

Second graders listen to Omega-Man talk about bullying at Ross Elementary School.

## Omega Man visits Ross Elementary School

tudents at Ross Elementary School in Sweet Valley had a special visit from the national character-building and anti-bullying program Omega-Man & Friends. The comic book superhero-based program features information about how students can make good decisions in life and covers topics such as peer pressure, bullying, drug evention, making healthy choices, academic excellence and violence prevention.

Advance ticket sales only. Cost is \$50 per person. Price increases to \$65 after September 9. Call (570) 341-9474 to purchase tickets.

www.timesleader.com

Second-grader Anthony Hurysh tangles with Omega-Man during an illustrative talk about bullying at Ross Elementary School.