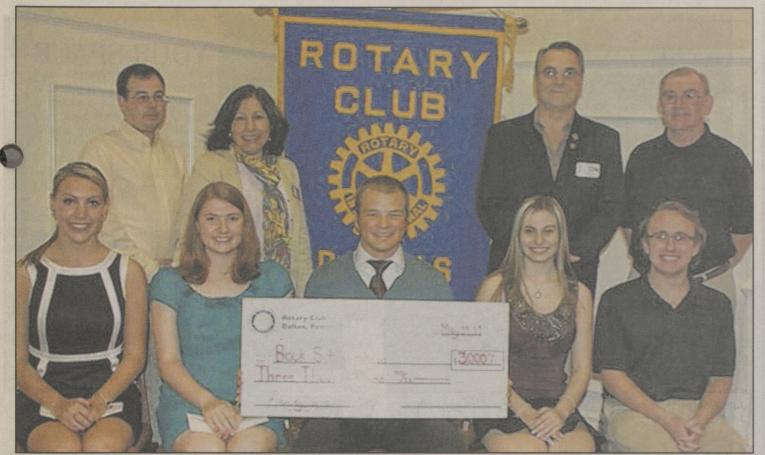

## ROTARY CLUB OF DALLAS PRESENTS BOOK **SCHOLARSHIPS**

At a recent dinner held in their honor and joined by their parents and other family members, six Back Mountain high school students were presented with checks for \$500 each from the Rotary Club of Dallas to help offset the expenses of books during their first year of college. The club has awarded more than \$65,000 in scholarships to date. From left, Claire Sesson, Lake-Lehman High School; Rachel Schwiter, Northwest High School; Josh Everett, Lake-Lehman High School; Shannon Brobst, Dallas High School; Jonathan Wallace, Dallas High School. Standing, Todd Buckley, Dallas Rotary Club vice-president; Rotarian Lois Macri, scholarship chairperson; Paul Saxon, Dallas Rotary Club president; and Ken Chapple, Dallas Rotary Club presidentelect. Absent at the time of the photo was Charles Krouse, Northwest High School.