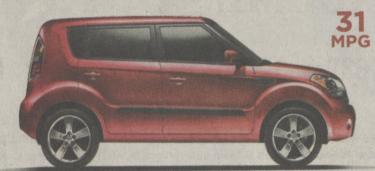

## 2011 KIA Soul

Power Windows • Power Locks • AM / FM CD w/ USB Jack Satelite • Antilock Brake • 5 Speed • Traction Control Front Side & Curtain Airbags . Air Conditioning