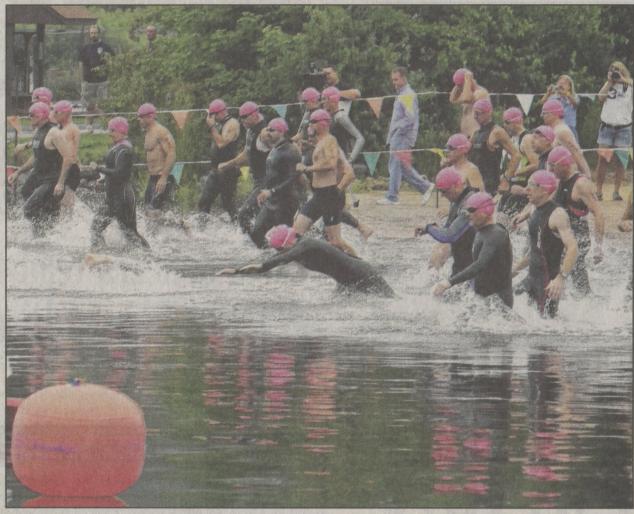

### Locals win top spots at 30th Triathlon

The first wave of triathletes plunge into Harveys Lake to start the 30th annual Wilkes-Barre Triathlon on Sunday.

# Local Leaders

Wilkes-Barre Triathlons hailed from across the country and the globe.

This year, for the first time ever, a local man won the swimming, biking and running event held on Sunday, Aug. 14.

Sean Robbins, of Shavertown, won on the 30th anniversary of the triathlon as the first Wyoming Valley resident ever to do so. Robbins crossed the finish line in Lehman Township with a time of

Participants started the race with a 1.5 kilometer swim at Harveys Lake and hopped on their bicycles for a 40 kilometer trek through Harveys Lake, Noxen, Kunkle, Dallas Township, Dallas, Jackson Township to the Penn State Wilkes-Barre Campus in Lehman Township.