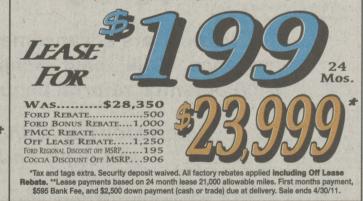

24

ng Off Lease

Aos.

BIN

FOR

WAS.....\$25,140 FMCC REBATE......500 OFF LEASE REBATE.....1,250 Coccia Discount Off MSRP....391

Auto., AM/FM/6 Disc CD, Alum. Wheels, Tilt Wheel, PW, PL, Safety Pkg., 1st & 2nd Air Curtains, Anti-Theft Sys., Sirius Satellite Radio, Side Impact Air Bags, Keyless Entry, Message Center, Pwr. Seat, SYNC, PWR. MOONROOF

\*Tax and tags extra. Security deposit waived. All factory rebates applied **including Off Lease bate.** \*\*Lease payments based on 24 month lease 21,000 allowable miles. First months payme \$595 Bank Fee, and \$2,500 down payment (cash or trade) due at delivery. Sale ends 4/30/11.