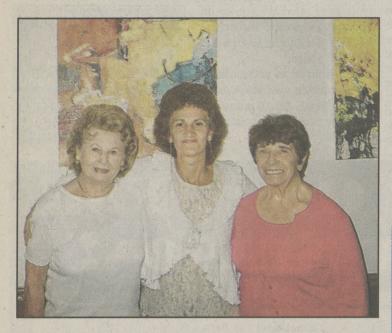

Chairwomen of the Wyoming Valley Woman's Club Fashion Show and High Tea are, from left, Carol Carroll, Joan Hudak and RoseMarie Panzitta. President is Edna Morgan.