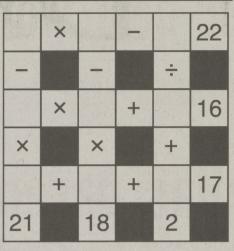

### The idea of Go Figure is to arrive at the figures given at the bottom and right-hand columns of the diagram by following the arithmetic signs in the order they are given (that is, from left to right and top to bottom). Use only the numbers below the diagram to complete its blank squares and use each of the nine numbers only once.

### **DIFFICULTY:** \*\*

★ Moderate ★★ Difficult \*\*\* GO FIGURE!

5 4 6

© 2011 King Features Syndicate, Inc.