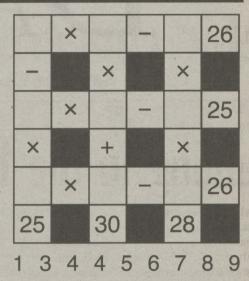

## GO FIGURE! by Linda Thistle

The idea of Go Figure is to arrive at the figures given at the bottom and right-hand columns of the diagram by following the arithmetic signs in the order they are given (that is, from left to right and top to bottom). Use only the numbers below the diagram to complete its blank squares and use each of the nine numbers only once.

### **DIFFICULTY: ★**

★ Moderate ★★ Difficult ★★★ GO FIGURE!

© 2011 King Features Syndicate, Inc.

cry 4 Exec's deg. 7 Sea eagle 8 First Lady before Michelle 10 Sports venue 11 Science of light 13 Body of water in Utah 16 Cleopatra's