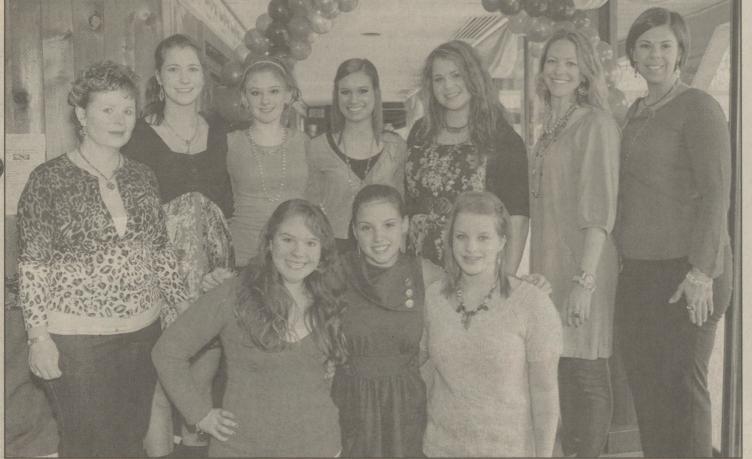

CHARLOTTE BARTIZEK PHOTOS/ FOR THE DALLAS POST

ABOVE: Members of the Dallas High School girls lacrosse team model jewelry from the Silpada Jewelry collection during a recent fundraiser. From left, kneeling, are Deidre DeLuca, Ali Hood and Ceciilia Norris. Standing, Denise DeLuca, Serena Kozokas, Jessica Congdon, Lynn Viercinski, Kaylin Rusell and Silpada Jewelry Design representatives Jill Sperl and Jill Kersteen-Michaels. AT RIGHT: Gretchen Pugliese, of Dallas, tries on some Silpada designed jewelry.

## Jewelry show benefits DHS lacrosse teams

embers of the boys and girls lacrosse teams at Dallas High School modeled jewelry during a fundraiser at the Appletree Terrace at Newberry Estates. The event was sponsored by the Dallas High School Lacrosse Booster Club.